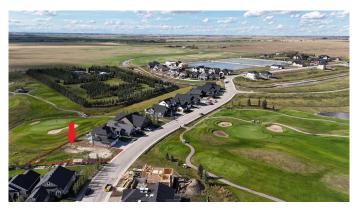

### \$315,000

0 Bedroom, 0.00 Bathroom, Land on 0.17 Acres

Lakes of Muirfield, Lyalta, Alberta

The last available walkout, golf course lot in this phase at the Lakes of Muirfield! Perfectly positioned, this incredible pie-shaped lot offers a rare combination of privacy and scenic beauty. With 116 feet of width across the back, the west-facing backyard opens directly onto the golf course, providing uninterrupted mountain views and spectacular sunsets. In addition to backing onto the course, this lot also fronts onto another section of the golf courseâ€"no neighbors on either side, just wide open green space and panoramic vistas. Whether you're looking to build your dream bungalow or a large two story home, this is a prime opportunity to secure one of the most desirable lots in the community.

#### **Exterior**

Lot Description Back Yard, Backs on to Park/Green Space, Close to Clubhouse, No

Neighbours Behind, On Golf Course, Pie Shaped Lot, Street Lighting,

Views