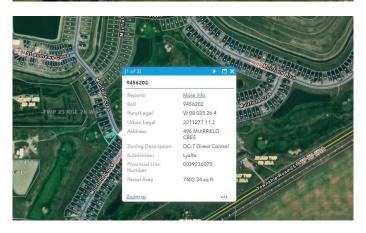

#### **Essential Information**

MLS® # A2221495 Price \$315,000

Bathrooms 0.00
Acres 0.17
Type Land

Sub-Type Residential Land

Status Active

# **Community Information**

Address 496 Muirfield Crescent

Subdivision Lakes of Muirfield

City Lyalta

County Wheatland County

Province Alberta
Postal Code T0J1Y1

#### **Additional Information**

Date Listed May 15th, 2025

Days on Market 41

Zoning DC-7

HOA Fees 85

HOA Fees Freq. MON