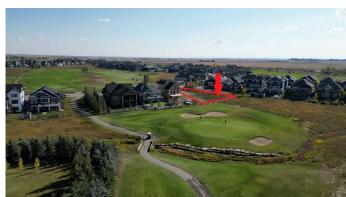

### \$315,000

0 Bedroom, 0.00 Bathroom, Land on 0.17 Acres

Lakes of Muirfield, Lyalta, Alberta

The last available walkout, golf course lot in this phase at the Lakes of Muirfield! Perfectly positioned, this incredible pie-shaped lot offers a rare combination of privacy and scenic beauty. With 116 feet of width across the back, the west-facing backyard opens directly onto the golf course, providing uninterrupted mountain views and spectacular sunsets. In addition to backing onto the course, this lot also fronts onto another section of the golf courseâ€"no neighbors on either side, just wide open green space and panoramic vistas. Whether you're looking to build your dream bungalow or a large two story home, this is a prime opportunity to secure one of the most desirable lots in the community.

#### **Exterior**

Lot Description Back Yard, Backs on to Park/Green Space, Close to Clubhouse, No

Neighbours Behind, On Golf Course, Pie Shaped Lot, Street Lighting,

Views