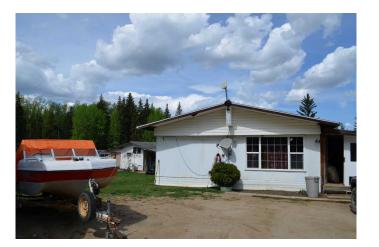

### \$203,900

3 Bedroom, 1.00 Bathroom, 1,392 sqft Residential on 10.58 Acres

NONE, Rural Athabasca County, Alberta

Looking for an acreage minutes to town? This property is located 5 minutes from town. 3 bedroom mobile home situated on 10 beautiful acres. Perfect spot on the back of the property to build your dream home. Mobile is currently rented out and tenant is willing to stay. Buy it as an investment or an affordable place to start.

#### **Essential Information**

MLS® # A2221552 Price \$203,900

Bedrooms 3

Bathrooms 1.00

Full Baths 1

Square Footage 1,392 Acres 10.58 Year Built 1974

Type Residential Sub-Type Detached

Style Acreage with Residence, Double vvide Mobile Home

#### **Exterior**

Exterior Features Fire Pit

Lot Description Corner Lot

Roof Metal

Construction Wood Frame, Metal Siding

Foundation None