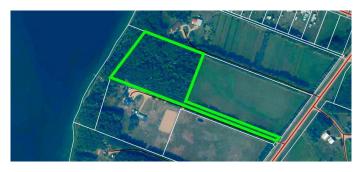

### \$419,000

0 Bedroom, 0.00 Bathroom, Land on 8.56 Acres

NONE, Lac La Biche County, Alberta

Lake life just minutes from Lac La Biche! This 8.56-acre treed parcel offers the perfect blend of privacy, peacefulness, and convenience. Located only a 2-minute drive from town, you'll enjoy the tranquility of nature without sacrificing access to amenities. This lakefront lot offers a unique opportunity to build your dream cabin or retreat, with direct access to the lake for fishing, kayaking, or relaxing by the water. While the lot is currently landlocked, its raw untouched beauty gives it a lot of potential for your vision. With some effort in clearing and planning, this could be the perfect spot to create your peaceful getaway, secluded, serene, and still close to town. This property is By Appointment only, no access from neighbours private driveway.

#### **Essential Information**

MLS® # A2221613 Price \$419,000

Bathrooms 0.00 Acres 8.56 Type Land

Sub-Type Residential Land

Status Active

## **Community Information**

Address RI69 Pt Nw 8

Subdivision NONE

City Lac La Biche County

County Lac La Biche County

Province Alberta
Postal Code T0A 2C0