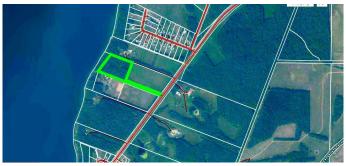

### \$419,000

0 Bedroom, 0.00 Bathroom, Land on 8.56 Acres

NONE, Lac La Biche County, Alberta

Lake life just minutes from Lac La Biche! This 8.56-acre treed parcel offers the perfect blend of privacy, peacefulness, and convenience. Located only a 2-minute drive from town, you'll enjoy the tranquility of nature without sacrificing access to amenities. This lakefront lot offers a unique opportunity to build your dream cabin or retreat, with direct access to the lake for fishing, kayaking, or relaxing by the water. While the lot is currently landlocked, its raw untouched beauty gives it a lot of potential for your vision. With some effort in clearing and planning, this could be the perfect spot to create your peaceful getaway, secluded, serene, and still close to town. This property is By Appointment only, no access from neighbours private driveway.

#### **Essential Information**

MLS® # A2221613 Price \$419,000

Bathrooms 0.00 Acres 8.56 Type Land

Sub-Type Residential Land

Status Active

## **Community Information**

Address RI69 Pt Nw 8

Subdivision NONE

City Lac La Biche County

County Lac La Biche County

Province Alberta
Postal Code T0A 2C0