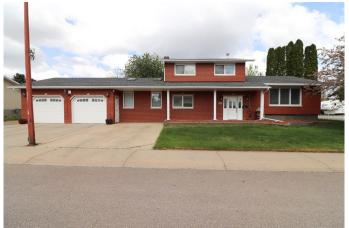

# \$424,900 - 54 Rossdale Road Se, Medicine Hat

MLS® #A2221700

#### \$424,900

4 Bedroom, 4.00 Bathroom, 2,194 sqft Residential on 0.15 Acres

Ross Glen, Medicine Hat, Alberta

Amazing 2,194 SQ FT family home in Ross Glen featuring 4 bedrooms, modern colours, beautiful hardwood & tile flooring, 2 furnaces, 2 ACs, & central vac. Tankless Hot Water system installed 5 yrs ago. Nat Gas line to deck, Garage Doors and hardware updated. This home welcomes you with a large entry leading to a den that could potentially be a 5th bdrm, rec room with skylights & a hot tub (pump and controller changed 2 yrs ago), and a cozy family room with wet bar, wood fireplace, built in shelving, & patio doors to the backyard. Up just few stairs is a spacious eat in kitchen with tile backsplash & full appliance package less than 3 yrs old) including a garburator. Good size dining area for entertaining, living room offering plenty of natural light, & 2 pce bathroom complete the main floor. On the upper level you'll find 2 bedrooms, a 5 pce bathroom with double sinks, & master bedroom with double closets & 3 pce en suite. The lower level is home to a family room, an abundance of storage under the main level, 4th bedroom with 3 pce bathroom and laundry area. 28'x24' attached heated garage with workbench. Garage shelving stays. Kids bedroom airplane light fixture will be removed and replaced with a fixture similar to the rest of house.