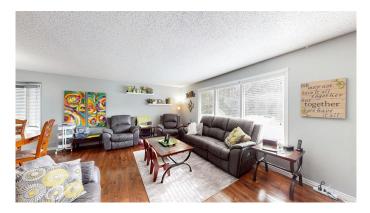

#### \$424,900

4 Bedroom, 4.00 Bathroom, 2,194 sqft Residential on 0.15 Acres

Ross Glen, Medicine Hat, Alberta

Amazing 2,194 SQ FT family home in Ross Glen featuring 4 bedrooms, modern colours, beautiful hardwood & tile flooring, 2 furnaces, 2 ACs, & central vac. Tankless Hot Water system installed 5 yrs ago. Nat Gas line to deck, Garage Doors and hardware updated. This home welcomes you with a large entry leading to a den that could potentially be a 5th bdrm, rec room with skylights & a hot tub (pump and controller changed 2 yrs ago), and a cozy family room with wet bar, wood fireplace, built in shelving, & patio doors to the backyard. Up just few stairs is a spacious eat in kitchen with tile backsplash & full appliance package less than 3 yrs old) including a garburator. Good size dining area for entertaining, living room offering plenty of natural light, & 2 pce bathroom complete the main floor. On the upper level you'll find 2 bedrooms, a 5 pce bathroom with double sinks, & master bedroom with double closets & 3 pce en suite. The lower level is home to a family room, an abundance of storage under the main level, 4th bedroom with 3 pce bathroom and laundry area. 28'x24' attached heated garage with workbench. Garage shelving stays. Kids bedroom airplane light fixture will be removed and replaced with a fixture similar to the rest of house.