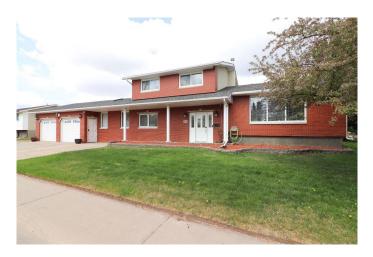

# \$424,900 - 54 Rossdale Road Se, Medicine Hat

MLS® #A2221700

#### \$424,900

4 Bedroom, 4.00 Bathroom, 2,194 sqft Residential on 0.15 Acres

Ross Glen, Medicine Hat, Alberta

Amazing 2,194 SQ FT family home in Ross Glen featuring 4 bedrooms, modern colours, beautiful hardwood & tile flooring, 2 furnaces, 2 ACs, & central vac. Tankless Hot Water system installed 5 yrs ago. Nat Gas line to deck, Garage Doors and hardware updated. This home welcomes you with a large entry leading to a den that could potentially be a 5th bdrm, rec room with skylights & a hot tub (pump and controller changed 2 yrs ago), and a cozy family room with wet bar, wood fireplace, built in shelving, & patio doors to the backyard. Up just few stairs is a spacious eat in kitchen with tile backsplash & full appliance package less than 3 yrs old) including a garburator. Good size dining area for entertaining, living room offering plenty of natural light, & 2 pce bathroom complete the main floor. On the upper level you'll find 2 bedrooms, a 5 pce bathroom with double sinks, & master bedroom with double closets & 3 pce en suite. The lower level is home to a family room, an abundance of storage under the main level, 4th bedroom with 3 pce bathroom and laundry area. 28'x24' attached heated garage with workbench. Garage shelving stays. Kids bedroom airplane light fixture will be removed and replaced with a fixture similar to the rest of house.