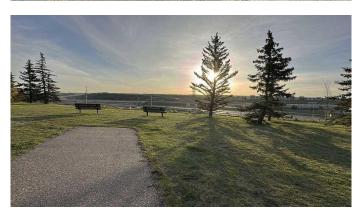

## \$380,000

2 Bedroom, 1.00 Bathroom, 915 sqft Residential on 0.08 Acres

Huntington Hills, Calgary, Alberta

For more information, please click the "More Information" button.

Location, location! This gem sits on owned land boasting a great corner lot backing on to a park. There is a playground right across the street and close to all amenities. This home has had many upgrades including a new roof may of 2025 new siding with a unique wood corner accent, new fence, laminate flooring, new electrical, plumbing fixtures, jacuzzi sized bathtub with a luxury shower panel, new energy efficient windows with an amazing view of the green spaced park from the living room Bay window. The grass has been replaced in the front yard with lava rocks for low yard maintenance, the backyard features a gas fire pit with Astro turf. Central air conditioning unit keeps you cool all summer long. You won't want to miss out on this one.