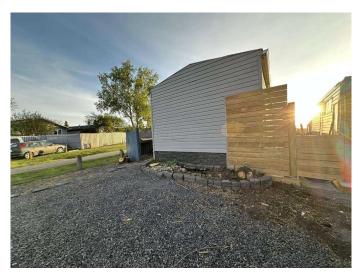

## \$380,000

2 Bedroom, 1.00 Bathroom, 915 sqft Residential on 0.08 Acres

Huntington Hills, Calgary, Alberta

For more information, please click the "More Information" button.

Location, location! This gem sits on owned land boasting a great corner lot backing on to a park. There is a playground right across the street and close to all amenities. This home has had many upgrades including a new roof may of 2025 new siding with a unique wood corner accent, new fence, laminate flooring, new electrical, plumbing fixtures, jacuzzi sized bathtub with a luxury shower panel, new energy efficient windows with an amazing view of the green spaced park from the living room Bay window. The grass has been replaced in the front yard with lava rocks for low yard maintenance, the backyard features a gas fire pit with Astro turf. Central air conditioning unit keeps you cool all summer long. You won't want to miss out on this one.

#### **Exterior**

Exterior Features Fire Pit, RV Hookup

Lot Description Back Yard, Corner Lot, No Neighbours Behind

Roof Asphalt

Construction Wood Frame Foundation Pillar/Post/Pier