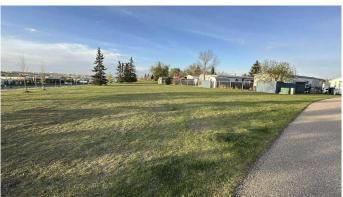

## \$380,000

2 Bedroom, 1.00 Bathroom, 915 sqft Residential on 0.08 Acres

Huntington Hills, Calgary, Alberta

For more information, please click the "More Information" button.

Location, location! This gem sits on owned land boasting a great corner lot backing on to a park. There is a playground right across the street and close to all amenities. This home has had many upgrades including a new roof may of 2025 new siding with a unique wood corner accent, new fence, laminate flooring, new electrical, plumbing fixtures, jacuzzi sized bathtub with a luxury shower panel, new energy efficient windows with an amazing view of the green spaced park from the living room Bay window. The grass has been replaced in the front yard with lava rocks for low yard maintenance, the backyard features a gas fire pit with Astro turf. Central air conditioning unit keeps you cool all summer long. You won't want to miss out on this one.