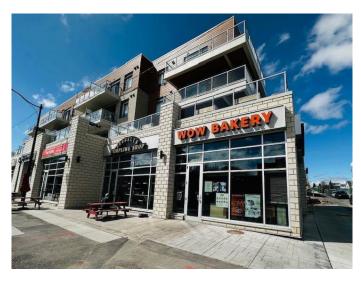

#### \$99,000

0 Bedroom, 0.00 Bathroom, Commercial on 0.00 Acres

South Calgary, Calgary, Alberta

Bakery & Café Business for Sale – Prime Marda Loop Location. An excellent opportunity to own a fully equipped bakery and café in the vibrant and highly desirable Marda Loop area. This sale includes all existing equipment and leasehold improvements, offering a turnkey setup for the right buyer. Currently operating as a franchise bakery and café, the business can be continued under the existing brand or rebranded to suit your own concept. With the Marda Loop redevelopment scheduled for completion this year, the area is poised for increased foot traffic and strong retail growth. Whether you're an experienced operator or a new entrepreneur, this is a rare chance to establish your presence in one of Calgary's most dynamic retail corridors.

## **Community Information**

| Address     | 7, 2008 34 Avenue Sw |
|-------------|----------------------|
| Subdivision | South Calgary        |
| City        | Calgary              |
| County      | Calgary              |
| Province    | Alberta              |
| Postal Code | T2T 6N9              |