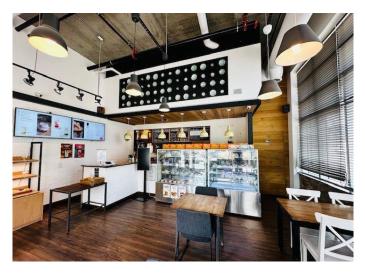

#### \$99,000

0 Bedroom, 0.00 Bathroom, Commercial on 0.00 Acres

South Calgary, Calgary, Alberta

Bakery & Café Business for Sale – Prime Marda Loop Location. An excellent opportunity to own a fully equipped bakery and café in the vibrant and highly desirable Marda Loop area. This sale includes all existing equipment and leasehold improvements, offering a turnkey setup for the right buyer. Currently operating as a franchise bakery and café, the business can be continued under the existing brand or rebranded to suit your own concept. With the Marda Loop redevelopment scheduled for completion this year, the area is poised for increased foot traffic and strong retail growth. Whether you're an experienced operator or a new entrepreneur, this is a rare chance to establish your presence in one of Calgary's most dynamic retail corridors.