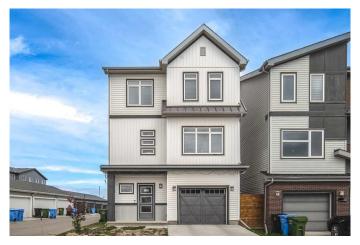

# \$729,900 - 232 Lucas Manor Nw, Calgary

MLS® #A2221865

## \$729,900

4 Bedroom, 4.00 Bathroom, 1,988 sqft Residential on 0.09 Acres

Livingston, Calgary, Alberta

OPEN HOUSE 1-3 PM, SUNDAY, MAY 25!!! Enjoy the 3D tour to appreciate this stunning space fully! Welcome to this elegant 1,900+ sq. ft. corner-lot 4 BEDROOM + OFFICE residence nestled in the lively community of Livingston. Thoughtfully crafted across three levels, this home is bathed in abundant natural light, thanks to its expansive windows that frame breathtaking views throughout the day. Plus, with a fire-fighting sprinkler system and Backyard RV parking, its modern, open layout seamlessly blends style and practicality, making it an exceptional choice for families seeking comfort and functionality. Offering four bedrooms and an office, this home provides ample space for work, relaxation, and entertainment. The vinyl plank floor covers the main floor, and the airy living area invites you to unwind. The sleek kitchenâ€"complete with a breakfast island, glass tile backsplash, fashion cabinets, all stainless steel appliances and a pantryâ€"enhances storage and convenience. A dedicated dining space flows effortlessly onto a scenic terrace deck, ideal for enjoying peaceful mornings or hosting gatherings. The versatile den is perfect for a home office, playroom, or guest suite, complemented by a well-placed 2-piece bathroom. The ground floor features a generously sized bedroom with its own private 2-piece bathroom, offering an excellent retreat for guests or young adults. Moving to the upper floor, you'II find three stylish bedrooms, including a primary suite with its

#### Built in 2018

Year Built 2018

Type Residential

Sub-Type Detached

Style 3 Storey

Status Active