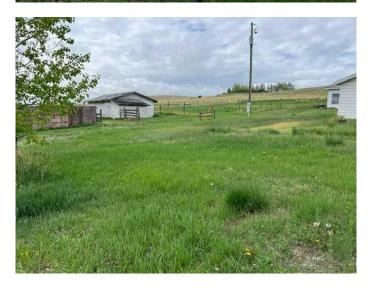

### \$240,000

0 Bedroom, 0.00 Bathroom, Land on 39.50 Acres

NONE, Bassano, Alberta

Here is the perfect patch of heaven~ Not to big, not to small, but just enough to raise your family, lots of room for the kids to roam, and raise your own livestock! situated on a bit of a sloping hill that has a homesite, with rolling views that include green pastures and a old train trussell, which you just don't find very often.....