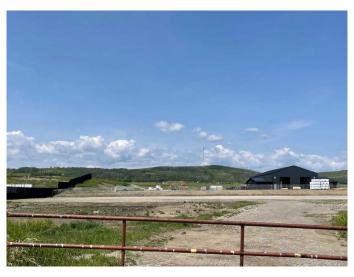

## \$325,000

0 Bedroom, 0.00 Bathroom, Land on 1.13 Acres

NONE, Rural Foothills County, Alberta

INDUSTRIAL LOT FOR SALE â€" GREAT LOCATION â€" ZONED DC31 Lot# 11 is a 1.13-acre Industrial lot is located in Foothills County and is the last industrial lot availble for sale in this area, located just outside of busy Diamond Valley (Black Diamond side). All season paved road to the property. Access to the property is off from 168 Street West. The property is suitable for a variety of permitted and discretionary industrial uses. Other industrial businesses in the direct area. Power to the property line and gas has been applied for and deposit has been paid. Stormwater Management Plan in place. South side of property is fenced. Industrial lots like these are hard to find in this area.