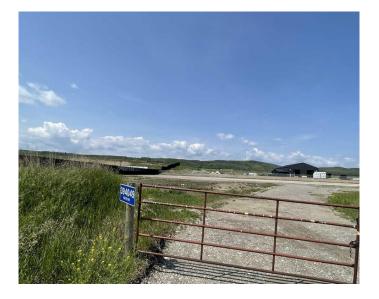

## \$325,000

0 Bedroom, 0.00 Bathroom, Land on 1.13 Acres

NONE, Rural Foothills County, Alberta

INDUSTRIAL LOT FOR SALE â€" GREAT LOCATION â€" ZONED DC31 Lot# 11 is a 1.13-acre Industrial lot is located in Foothills County and is the last industrial lot availble for sale in this area, located just outside of busy Diamond Valley (Black Diamond side). All season paved road to the property. Access to the property is off from 168 Street West. The property is suitable for a variety of permitted and discretionary industrial uses. Other industrial businesses in the direct area. Power to the property line and gas has been applied for and deposit has been paid. Stormwater Management Plan in place. South side of property is fenced. Industrial lots like these are hard to find in this area.