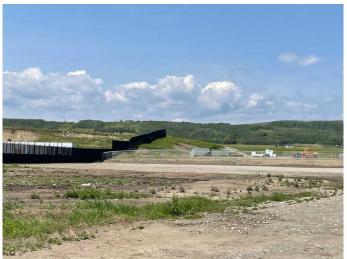

## \$325,000

0 Bedroom, 0.00 Bathroom, Land on 1.13 Acres

NONE, Rural Foothills County, Alberta

INDUSTRIAL LOT FOR SALE â€" GREAT LOCATION â€" ZONED DC31 Lot# 11 is a 1.13-acre Industrial lot is located in Foothills County and is the last industrial lot availble for sale in this area, located just outside of busy Diamond Valley (Black Diamond side). All season paved road to the property. Access to the property is off from 168 Street West. The property is suitable for a variety of permitted and discretionary industrial uses. Other industrial businesses in the direct area. Power to the property line and gas has been applied for and deposit has been paid. Stormwater Management Plan in place. South side of property is fenced. Industrial lots like these are hard to find in this area.