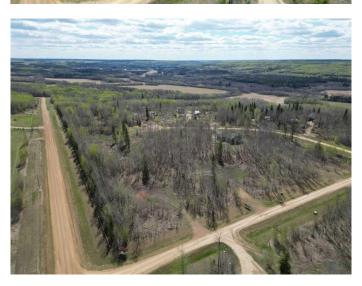

#### \$59,000

0 Bedroom, 0.00 Bathroom, Land on 1.06 Acres

NONE, Athabasca, Alberta

Attention Investors, Home Builders! One of Three Country Residential Vacant Lots just over an acre each, located in the Subdivision of Bison Ridge, minutes from Athabasca being offered by Unreserved, Online, Timed Auction June 24-26,2025. All lots offer power, natural gas and town water at the property line. This quiet country subdivision is partially fenced, features access to a trail system that borders the Tawatinaw Valley, a look out where you may see the Bison grazing in the pasture below. Minutes to all in town amenities and the many lakes and crown land in the area. There are Restrictive Building Design/ Size Covenants on these lots and a copy is available upon request. This is a mere posting the Seller reserves the right to sell by timed, unreserved Auction.