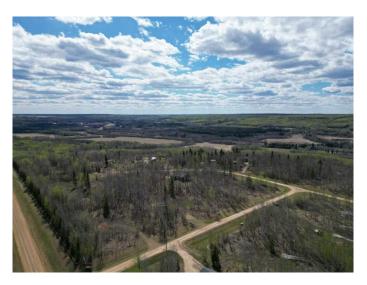

#### \$59,000

0 Bedroom, 0.00 Bathroom, Land on 1.06 Acres

NONE, Athabasca, Alberta

Attention Investors, Home Builders! One of Three Country Residential Vacant Lots just over an acre each, located in the Subdivision of Bison Ridge, minutes from Athabasca being offered by Unreserved, Online, Timed Auction June 24-26,2025. All lots offer power, natural gas and town water at the property line. This quiet country subdivision is partially fenced, features access to a trail system that borders the Tawatinaw Valley, a look out where you may see the Bison grazing in the pasture below. Minutes to all in town amenities and the many lakes and crown land in the area. There are Restrictive Building Design/ Size Covenants on these lots and a copy is available upon request. This is a mere posting the Seller reserves the right to sell by timed, unreserved Auction.