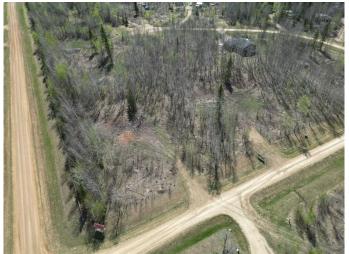

#### \$59,000

0 Bedroom, 0.00 Bathroom, Land on 1.06 Acres

NONE, Athabasca, Alberta

Attention Investors, Home Builders! One of Three Country Residential Vacant Lots just over an acre each, located in the Subdivision of Bison Ridge, minutes from Athabasca being offered by Unreserved, Online, Timed Auction June 24-26,2025. All lots offer power, natural gas and town water at the property line. This quiet country subdivision is partially fenced, features access to a trail system that borders the Tawatinaw Valley, a look out where you may see the Bison grazing in the pasture below. Minutes to all in town amenities and the many lakes and crown land in the area. There are Restrictive Building Design/ Size Covenants on these lots and a copy is available upon request. This is a mere posting the Seller reserves the right to sell by timed, unreserved Auction.