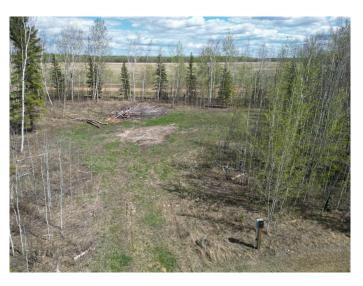

#### \$59,000

0 Bedroom, 0.00 Bathroom, Land on 1.01 Acres

NONE, Athabasca, Alberta

Attention Investors, Home Builders! One of Three Country Residential Vacant Lots just over an acre each, located in the Subdivision of Bison Ridge, minutes from Athabasca being offered by Unreserved, Online, Timed Auction June 24-26,2025. All lots offer power, natural gas and town water at the property line. This quiet country subdivision is partially fenced, features access to a trail system that borders the Tawatinaw Valley, a look out where you may see the Bison grazing in the pasture below. Minutes to all in town amenities and the many lakes and crown land in the area. There are Restrictive Building Design/ Size Covenants on these lots and a copy is available upon request. This is a mere posting the Seller reserves the right to sell by timed, unreserved Auction.