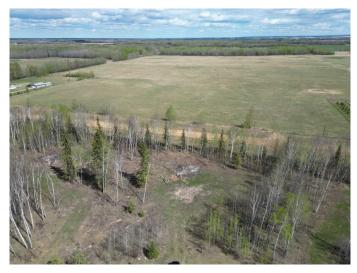

#### \$59,000

0 Bedroom, 0.00 Bathroom, Land on 1.01 Acres

NONE, Athabasca, Alberta

Attention Investors, Home Builders! One of Three Country Residential Vacant Lots just over an acre each, located in the Subdivision of Bison Ridge, minutes from Athabasca being offered by Unreserved, Online, Timed Auction June 24-26,2025. All lots offer power, natural gas and town water at the property line. This quiet country subdivision is partially fenced, features access to a trail system that borders the Tawatinaw Valley, a look out where you may see the Bison grazing in the pasture below. Minutes to all in town amenities and the many lakes and crown land in the area. There are Restrictive Building Design/ Size Covenants on these lots and a copy is available upon request. This is a mere posting the Seller reserves the right to sell by timed, unreserved Auction.