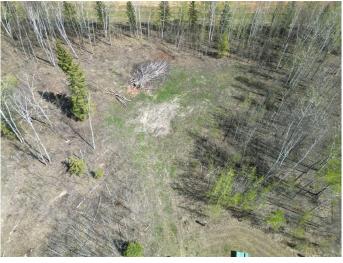

#### \$59,000

0 Bedroom, 0.00 Bathroom, Land on 1.01 Acres

NONE, Athabasca, Alberta

Attention Investors, Home Builders! One of Three Country Residential Vacant Lots just over an acre each, located in the Subdivision of Bison Ridge, minutes from Athabasca being offered by Unreserved, Online, Timed Auction June 24-26,2025. All lots offer power, natural gas and town water at the property line. This quiet country subdivision is partially fenced, features access to a trail system that borders the Tawatinaw Valley, a look out where you may see the Bison grazing in the pasture below. Minutes to all in town amenities and the many lakes and crown land in the area. There are Restrictive Building Design/ Size Covenants on these lots and a copy is available upon request. This is a mere posting the Seller reserves the right to sell by timed, unreserved Auction.