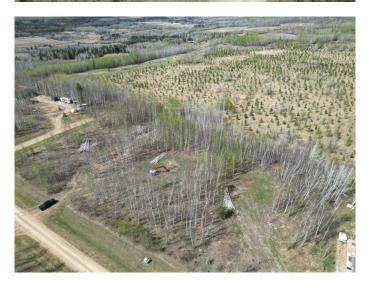

#### \$59,000

0 Bedroom, 0.00 Bathroom, Land on 1.06 Acres

NONE, Athabasca, Alberta

Attention Investors, Home Builders! One of Three Country Residential Vacant Lots just over an acre each, located in the Subdivision of Bison Ridge, minutes from Athabasca being offered by Unreserved, Online, Timed Auction June 24-26,2025. All lots offer power, natural gas and town water at the property line. This quiet country subdivision is partially fenced, features access to a trail system that borders the Tawatinaw Valley, a look out where you may see the Bison grazing in the pasture below. Minutes to all in town amenities and the many lakes and crown land in the area. There are Restrictive Building Design/ Size Covenants on these lots and a copy is available upon request. This is a mere posting the Seller reserves the right to sell by timed, unreserved Auction.