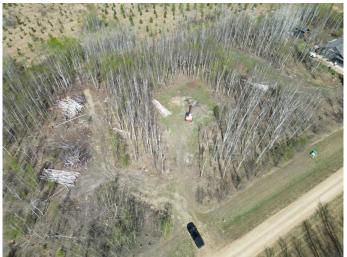

#### \$59,000

0 Bedroom, 0.00 Bathroom, Land on 1.06 Acres

NONE, Athabasca, Alberta

Attention Investors, Home Builders! One of Three Country Residential Vacant Lots just over an acre each, located in the Subdivision of Bison Ridge, minutes from Athabasca being offered by Unreserved, Online, Timed Auction June 24-26,2025. All lots offer power, natural gas and town water at the property line. This quiet country subdivision is partially fenced, features access to a trail system that borders the Tawatinaw Valley, a look out where you may see the Bison grazing in the pasture below. Minutes to all in town amenities and the many lakes and crown land in the area. There are Restrictive Building Design/ Size Covenants on these lots and a copy is available upon request. This is a mere posting the Seller reserves the right to sell by timed, unreserved Auction.