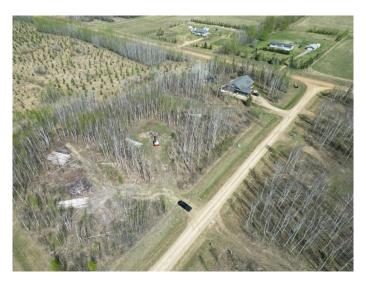

#### \$59,000

0 Bedroom, 0.00 Bathroom, Land on 1.06 Acres

NONE, Athabasca, Alberta

Attention Investors, Home Builders! One of Three Country Residential Vacant Lots just over an acre each, located in the Subdivision of Bison Ridge, minutes from Athabasca being offered by Unreserved, Online, Timed Auction June 24-26,2025. All lots offer power, natural gas and town water at the property line. This quiet country subdivision is partially fenced, features access to a trail system that borders the Tawatinaw Valley, a look out where you may see the Bison grazing in the pasture below. Minutes to all in town amenities and the many lakes and crown land in the area. There are Restrictive Building Design/ Size Covenants on these lots and a copy is available upon request. This is a mere posting the Seller reserves the right to sell by timed, unreserved Auction.