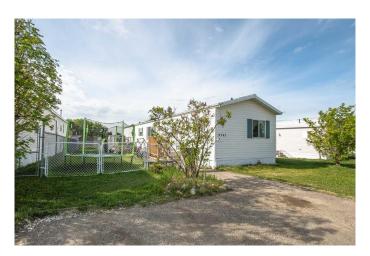

## \$219,000

3 Bedroom, 2.00 Bathroom, 1,216 sqft Residential on 0.11 Acres

Crystal Ridge., Grande Prairie, Alberta

Located in the sought-after Crystal Ridge neighborhood, this well-maintained home offers 3 generously sized bedrooms and 2 full bathrooms, making it ideal for families, couples, or anyone looking for a comfortable and functional living space. The bright and welcoming interior features a practical layout with plenty of natural light throughout. Step outside to enjoy a fully fenced yardâ€"perfect for children, pets, gardening, or hosting outdoor gatherings. Set in a prime location close to local amenities, this home combines convenience with the warmth of a friendly community. Don't miss out on this great opportunity! Current tenant lease until August 31,2025 for \$1750/month Tenants pay utilities

# **Community Information**

Address 9741 121 Avenue

Subdivision Crystal Ridge.
City Grande Prairie
County Grande Prairie

Province Alberta
Postal Code T8V 7J2

#### **Exterior**

Exterior Features Other Lot Description Lawn

Roof Asphalt Shingle
Construction Wood Frame

Foundation Piling(s)