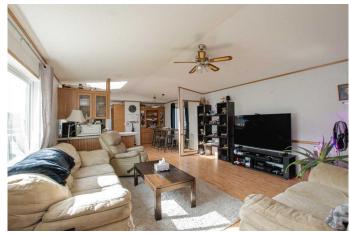

## \$219,000

3 Bedroom, 2.00 Bathroom, 1,216 sqft Residential on 0.11 Acres

Crystal Ridge., Grande Prairie, Alberta

Located in the sought-after Crystal Ridge neighborhood, this well-maintained home offers 3 generously sized bedrooms and 2 full bathrooms, making it ideal for families, couples, or anyone looking for a comfortable and functional living space. The bright and welcoming interior features a practical layout with plenty of natural light throughout. Step outside to enjoy a fully fenced yardâ€"perfect for children, pets, gardening, or hosting outdoor gatherings. Set in a prime location close to local amenities, this home combines convenience with the warmth of a friendly community. Don't miss out on this great opportunity! Current tenant lease until August 31,2025 for \$1750/month Tenants pay utilities

### Interior

Interior Features Laminate Counters

Appliances Dishwasher, Electric Stove, Refrigerator, Washer/Dryer

Heating Forced Air

Cooling None
Basement None