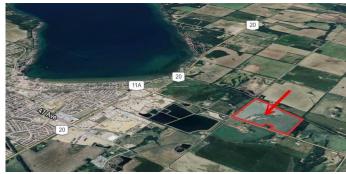

#### \$1,558,000

0 Bedroom, 0.00 Bathroom, Land on 0.00 Acres

NONE, Sylvan Lake, Alberta

Exceptional opportunity to acquire 125.54 acres of future development land located within the Town of Sylvan Lake's North East Area Structure Plan. This prime holding property is currently zoned Future Designation (FD) and positioned for long-term residential and highway commercial expansion. Situated just minutes from town amenities, Highway 11A, and Highway 20, the site offers strategic access and strong growth potential. The parcel also features a well-maintained 1,412 sq. ft. bungalow, a 7,200 sq. ft. shop with cladded interior and overhead doors, and a partially completed 320 sq. ft. office structure. The site is clean and functional, with well and septic systems in place. With strong holding value, versatile utility, and prime positioning in one of Central Alberta's fastest-growing markets, this property checks all the boxes.