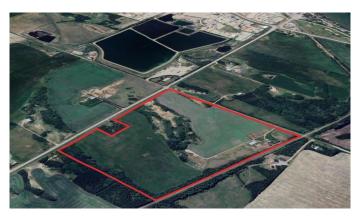

#### \$1,558,000

0 Bedroom, 0.00 Bathroom, Land on 0.00 Acres

NONE, Sylvan Lake, Alberta

Exceptional opportunity to acquire 125.54 acres of future development land located within the Town of Sylvan Lake's North East Area Structure Plan. This prime holding property is currently zoned Future Designation (FD) and positioned for long-term residential and highway commercial expansion. Situated just minutes from town amenities, Highway 11A, and Highway 20, the site offers strategic access and strong growth potential. The parcel also features a well-maintained 1,412 sq. ft. bungalow, a 7,200 sq. ft. shop with cladded interior and overhead doors, and a partially completed 320 sq. ft. office structure. The site is clean and functional, with well and septic systems in place. With strong holding value, versatile utility, and prime positioning in one of Central Alberta's fastest-growing markets, this property checks all the boxes.