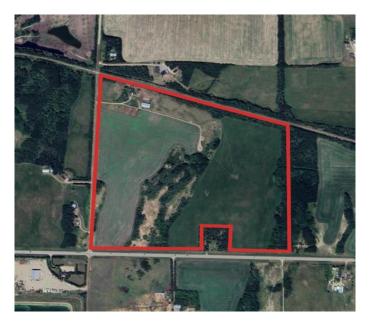

#### \$1,558,000

0 Bedroom, 0.00 Bathroom, Land on 0.00 Acres

NONE, Sylvan Lake, Alberta

Exceptional opportunity to acquire 125.54 acres of future development land located within the Town of Sylvan Lake's North East Area Structure Plan. This prime holding property is currently zoned Future Designation (FD) and positioned for long-term residential and highway commercial expansion. Situated just minutes from town amenities, Highway 11A, and Highway 20, the site offers strategic access and strong growth potential. The parcel also features a well-maintained 1,412 sq. ft. bungalow, a 7,200 sq. ft. shop with cladded interior and overhead doors, and a partially completed 320 sq. ft. office structure. The site is clean and functional, with well and septic systems in place. With strong holding value, versatile utility, and prime positioning in one of Central Alberta's fastest-growing markets, this property checks all the boxes.