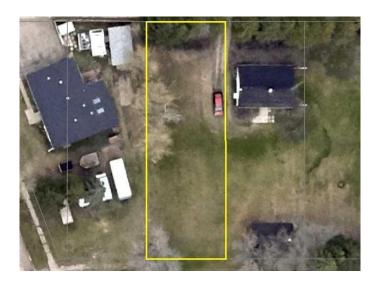

#### \$49,000

0 Bedroom, 0.00 Bathroom, Land on 0.17 Acres

NONE, Hythe, Alberta

Perfect lot to build or move a manufactured home onto. 50' x 150" zoned general residential.

## **Community Information**

Address 10315 103 St

Subdivision NONE City Hythe

County Grande Prairie No. 1, County

Province Alberta
Postal Code T0H 0C0