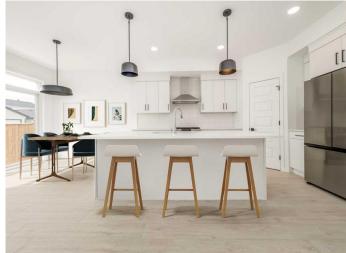

## \$534,900

3 Bedroom, 3.00 Bathroom, 1,673 sqft Residential on 0.09 Acres

Discovery, Lethbridge, Alberta

The "Isla" by Avonlea Homes is the perfect family home. Located in the architecturally controlled community of SouthBrook Close to school, park and Playground.. The main level hosts a notched out dining nook, eating bar on the kitchen island, walk in pantry. Large windows and tall ceilings make the main floor feel very bright and open. Also notice the new look of the flat painted ceilings. Upstairs resides the 3 bedrooms with the master including an en-suite and walk in closet. The ensuite has a large 5 foot walk-in shower and His/Her sinks. Great Bonus room area for the family to enjoy. Bonus room is in the middle of the upstairs giving privacy to the master retreat from the kids bedrooms. Convenience of laundry is also upstairs. The basement is open for family room, bedroom and another full bath. This home is located close to Park, Playground, shopping and schools. Close to all the amenities the Southside has to offer. NHW. Home is virtually staged.

#### Interior

Interior Features Kitchen Island, Pantry, Quartz Counters, Walk-In Closet(s)

Appliances Dishwasher, Gas Range, Microwave, Range Hood, Refrigerator

Heating Forced Air

Cooling None

Has Basement Yes