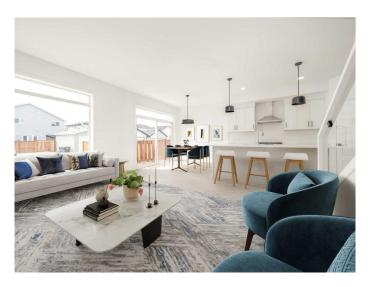

## \$534,900

3 Bedroom, 3.00 Bathroom, 1,673 sqft Residential on 0.09 Acres

Discovery, Lethbridge, Alberta

The "Isla" by Avonlea Homes is the perfect family home. Located in the architecturally controlled community of SouthBrook Close to school, park and Playground.. The main level hosts a notched out dining nook, eating bar on the kitchen island, walk in pantry. Large windows and tall ceilings make the main floor feel very bright and open. Also notice the new look of the flat painted ceilings. Upstairs resides the 3 bedrooms with the master including an en-suite and walk in closet. The ensuite has a large 5 foot walk-in shower and His/Her sinks. Great Bonus room area for the family to enjoy. Bonus room is in the middle of the upstairs giving privacy to the master retreat from the kids bedrooms. Convenience of laundry is also upstairs. The basement is open for family room, bedroom and another full bath. This home is located close to Park, Playground, shopping and schools. Close to all the amenities the Southside has to offer. NHW. Home is virtually staged.