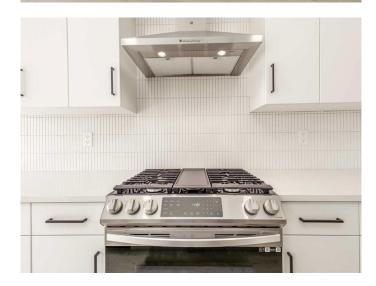

#### Interior

Interior Features Kitchen Island, Pantry, Quartz Counters, Walk-In Closet(s)

Appliances Dishwasher, Gas Range, Microwave, Range Hood, Refrigerator

Heating Forced Air

Cooling None

Has Basement Yes