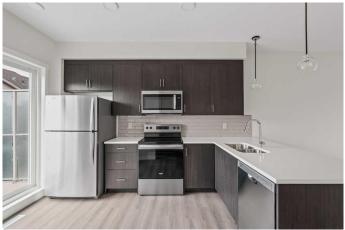

Step inside to a modern kitchen with rich cabinetry, white quartz countertops, stainless steel appliances, and durable LVP flooring throughout the main level. The open layout flows seamlessly into a cozy dining and living area, ideal for both entertaining and day-to-day living. Enjoy summer evenings on your private balconyâ€"yes, it's gas-line ready for BBQ season!

### Interior

| Interior Features | Kitchen Island, No Animal Home, Open Floorplan, Quartz Counters, Walk-In Closet(s) |
|-------------------|------------------------------------------------------------------------------------|
| Appliances        | Dishwasher, Microwave Hood Fan, Refrigerator, Stove(s), Washer/Dryer Stacked       |