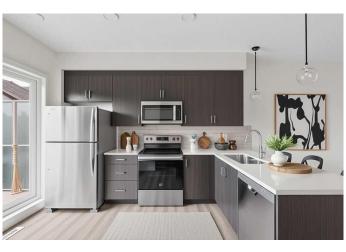

Step inside to a modern kitchen with rich cabinetry, white quartz countertops, stainless steel appliances, and durable LVP flooring throughout the main level. The open layout flows seamlessly into a cozy dining and living area, ideal for both entertaining and day-to-day living. Enjoy summer evenings on your private balconyâ€"yes, it's gas-line ready for BBQ season!

### Interior

| Interior Features | Kitchen Island, No Animal Home, Open Floorplan, Quartz Counters, Walk-In Closet(s) |
|-------------------|------------------------------------------------------------------------------------|
| Appliances        | Dishwasher, Microwave Hood Fan, Refrigerator, Stove(s), Washer/Dryer Stacked       |