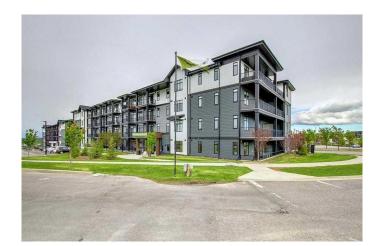

## \$299,000

2 Bedroom, 1.00 Bathroom, 589 sqft Residential on 0.00 Acres

Sage Hill, Calgary, Alberta

Excellent location plus 2 TITLED SURFACE PARKING STALLS FOR HE AND SHE. There is also a large storage in the parkade to store your winter or summer tires. Look no further....this is the best deal and an excellent value for the price. Loads of upgrades. There are 2 bedrooms with luxury vinyl plank throughout. No more carpets to clean, say goodbye to carpet cleaning. Bright and open floorplan featuring modern finishes throughout. White kitchen cabinetry, chimney hoodfan with quartz countertops in both the kitchen and bathroom with luxury walk-in shower and upgraded tiles. Conveniently located within walking distance to all the major shops in Sage Hill, including T&T Supermarket, Walmart, restaurants and walking/bike paths. Immediate possession is available for investors or for first time homebuyers.

## **Community Information**

Address 108, 20 Sage Hill Nw

Subdivision Sage Hill
City Calgary
County Calgary
Province Alberta
Postal Code T3R 1Z5