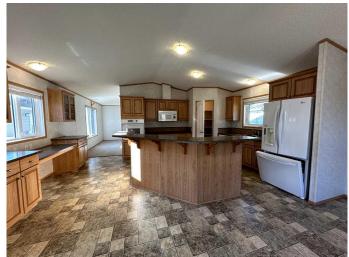

## \$369,000

3 Bedroom, 2.00 Bathroom, 1,530 sqft Residential on 0.10 Acres

NONE, Blairmore, Alberta

Beautifully maintained home in the heart of the Crowsnest Pass, surrounded by stunning mountain views and walking trails along the Crowsnest River. This affordable 3 bedroom manufactured home in Blairmore has 2 bathrooms and a very large kitchen with a pantry. There is a main floor laundry, and the primary bedroom that has a good-sized ensuite. This ready to move in home would be perfect for a weekend get-a-way or for someone wishing to retire in the Rocky Mountains. Crowsnest Pass is a vibrant mountain community with four season adventures that include hiking, fishing, golfing and skiing. The area is surrounded by hundreds of miles of backcountry trails and both Fernie Snow Valley and Castle Mountain are easy to get to.

#### Interior

Interior Features Kitchen Island

Appliances Dishwasher, Electric Stove, Microwave Hood Fan, Refrigerator,

Washer/Dryer

Heating Forced Air Cooling Central Air

Basement None