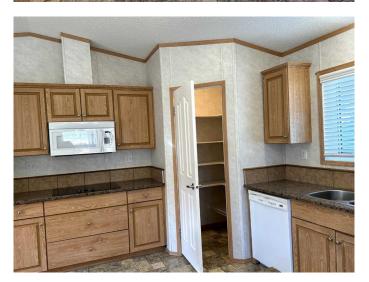

## \$369,000

3 Bedroom, 2.00 Bathroom, 1,530 sqft Residential on 0.10 Acres

NONE, Blairmore, Alberta

Beautifully maintained home in the heart of the Crowsnest Pass, surrounded by stunning mountain views and walking trails along the Crowsnest River. This affordable 3 bedroom manufactured home in Blairmore has 2 bathrooms and a very large kitchen with a pantry. There is a main floor laundry, and the primary bedroom that has a good-sized ensuite. This ready to move in home would be perfect for a weekend get-a-way or for someone wishing to retire in the Rocky Mountains. Crowsnest Pass is a vibrant mountain community with four season adventures that include hiking, fishing, golfing and skiing. The area is surrounded by hundreds of miles of backcountry trails and both Fernie Snow Valley and Castle Mountain are easy to get to.

#### Interior

Interior Features Kitchen Island

Appliances Dishwasher, Electric Stove, Microwave Hood Fan, Refrigerator,

Washer/Dryer

Heating Forced Air Cooling Central Air

Basement None