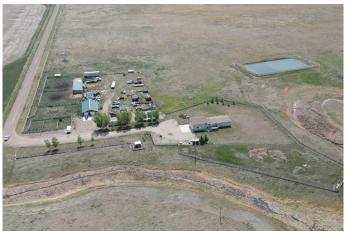

#### \$1,200,000

6 Bedroom, 4.00 Bathroom, Agri-Business on 160.00 Acres

NONE, Rural Warner No. 5, County of, Alberta

Rare opportunity to own a 160 acres of tame grass within 30 minutes of the City of Lethbridge. The home boast over 2400sq/ft with 6 bedrooms, 4 bathrooms functional layout for the growing family, with lots of natural light and vaulted ceilings along with a double car attached. A 40x60 heated shop, livestock facilities, corrals, fenced and multiple other out buildings make this property a fully functioning ranching/farming operation which also has a back up Onan generator with automatic transfer switch(in the event of a power outage). The sources of water consist of dugout, creek, well and cistern(5000 gals) providing ample water throught the property. This is your chance to own a small farming operation, where you are fully equipped and self sufficient to explore the many ways to produce good income. This property is located on a dead end road 25 miles south of Lethbridge, 1 and a half miles off highway #4.