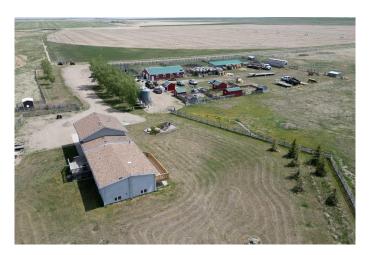

#### \$1,200,000

6 Bedroom, 4.00 Bathroom, Agri-Business on 160.00 Acres

NONE, Rural Warner No. 5, County of, Alberta

Rare opportunity to own a 160 acres of tame grass within 30 minutes of the City of Lethbridge. The home boast over 2400sq/ft with 6 bedrooms, 4 bathrooms functional layout for the growing family, with lots of natural light and vaulted ceilings along with a double car attached. A 40x60 heated shop, livestock facilities, corrals, fenced and multiple other out buildings make this property a fully functioning ranching/farming operation which also has a back up Onan generator with automatic transfer switch(in the event of a power outage). The sources of water consist of dugout, creek, well and cistern(5000 gals) providing ample water throught the property. This is your chance to own a small farming operation, where you are fully equipped and self sufficient to explore the many ways to produce good income. This property is located on a dead end road 25 miles south of Lethbridge, 1 and a half miles off highway #4.