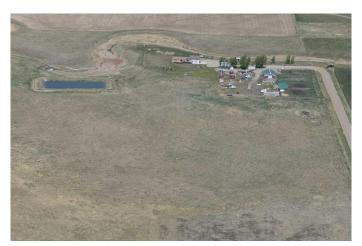

#### \$1,200,000

6 Bedroom, 4.00 Bathroom, Agri-Business on 160.00 Acres

NONE, Rural Warner No. 5, County of, Alberta

Rare opportunity to own a 160 acres of tame grass within 30 minutes of the City of Lethbridge. The home boast over 2400sq/ft with 6 bedrooms, 4 bathrooms functional layout for the growing family, with lots of natural light and vaulted ceilings along with a double car attached. A 40x60 heated shop, livestock facilities, corrals, fenced and multiple other out buildings make this property a fully functioning ranching/farming operation which also has a back up Onan generator with automatic transfer switch(in the event of a power outage). The sources of water consist of dugout, creek, well and cistern(5000 gals) providing ample water throught the property. This is your chance to own a small farming operation, where you are fully equipped and self sufficient to explore the many ways to produce good income. This property is located on a dead end road 25 miles south of Lethbridge, 1 and a half miles off highway #4.