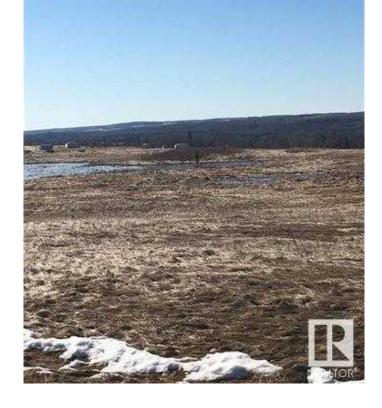

## \$59,900

0 Bedroom, 0.00 Bathroom, Land on 1.30 Acres

River Ridge Estates\_CWET, Rural Wetaskiwin No. 10, County of, Alberta

Pigeon Lake Vacant Land. Build your dream home or enjoy an RV lifestyle on this 1.30 acre +/- lot 22 located at River Ridge Estates. Architectural controls, no time restrictions to build and RVs are welcome. Enjoy the breathtaking view, abundance of wild life, playground and private park. Located 5 km south of the Village at Pigeon Lake, overlooking the Pristine Battle River Valley. River Ridge is directly across from the beautiful 18 hole Dorchester golf course. The Edmonton/Calgary corridor is a top economic growth area in Canada. Zoning is Recreational Resort Holdings District. Allows one permanent RV per lot, modular, permanent residences. GST may be applicable.