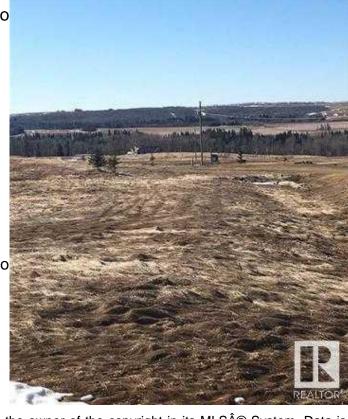

## \$59,900

0 Bedroom, 0.00 Bathroom, Land on 1.30 Acres

River Ridge Estates\_CWET, Rural Wetaskiwin No. 10, County of, Alberta

Pigeon Lake Vacant Land. Build your dream home or enjoy an RV lifestyle on this 1.30 acre +/- lot 22 located at River Ridge Estates. Architectural controls, no time restrictions to build and RVs are welcome. Enjoy the breathtaking view, abundance of wild life, playground and private park. Located 5 km south of the Village at Pigeon Lake, overlooking the Pristine Battle River Valley. River Ridge is directly across from the beautiful 18 hole Dorchester golf course. The Edmonton/Calgary corridor is a top economic growth area in Canada. Zoning is Recreational Resort Holdings District. Allows one permanent RV per lot, modular, permanent residences. GST may be applicable.