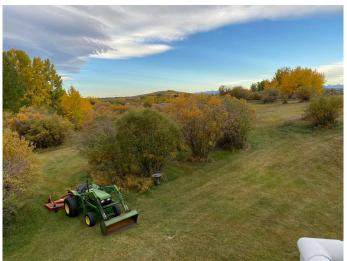

### \$5,500,000

0 Bedroom, 0.00 Bathroom, Land on 4.40 Acres

Rolling Range Estates, Cochrane, Alberta

Investors and Developers. This is 4.4 acres of land in the town of Cochrane. Currently Zoned Urban Holdings, but in the town shadow plan they have considered this to be 8 plus units per acre for development. Buyers to discuss with the town all of the options available to them regarding zoning and development. Mountain views. Close Hwy 22 Access, Located on the south side of Cochrane giving it easy access for commuting to Calgary. Rare opportunity to get a hold of land to develop within the city limits