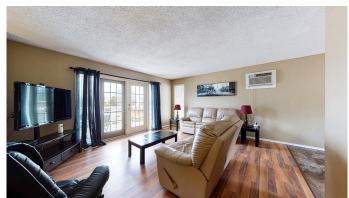

## \$364,500

4 Bedroom, 2.00 Bathroom, 994 sqft Residential on 0.19 Acres

SW Hill, Medicine Hat, Alberta

Beautiful home with an amazing back yard and deck. Spectacular view of the river valley. Total of 4 bedrooms with many upgrades throughout this fine home, including a new high efficient furnace, flooring and paint. Good sized single car garage and off street parking. You better take a look today.

## Interior

Interior Features Ceiling Fan(s), Laminate Counters, See Remarks

Appliances Dishwasher, Electric Stove, Refrigerator, Wall/Window Air Conditioner

Heating High Efficiency, Floor Furnace, Forced Air, Natural Gas