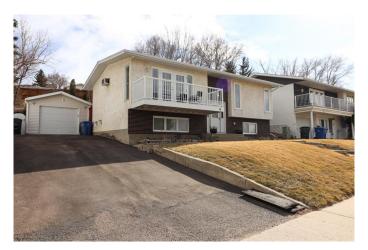

# \$364,500 - 7 Valleyview Drive Sw, Medicine Hat

MLS® #A2222531

## \$364,500

4 Bedroom, 2.00 Bathroom, 994 sqft Residential on 0.19 Acres

SW Hill, Medicine Hat, Alberta

Beautiful home with an amazing back yard and deck. Spectacular view of the river valley. Total of 4 bedrooms with many upgrades throughout this fine home, including a new high efficient furnace, flooring and paint. Good sized single car garage and off street parking. You better take a look today.

#### **Exterior**

Exterior Features Private Yard

Lot Description Back Yard, Few Trees, Front Yard, Garden, Interior Lot, Landscaped,

Lawn, Private, Rectangular Lot, Sloped Up, Street Lighting

Roof Asphalt Shingle