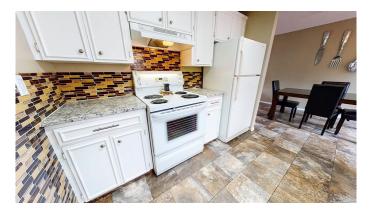

## Interior

Interior Features Ceiling Fan(s), Laminate Counters, See Remarks

Appliances Dishwasher, Electric Stove, Refrigerator, Wall/Window Air Conditioner

Heating High Efficiency, Floor Furnace, Forced Air, Natural Gas