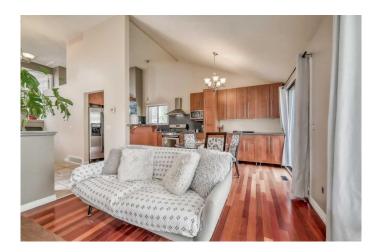

This charming four-level split offers 1,577 SQ.FT. OF TOTAL LIVING SPACE, with 3 BEDROOMS and 2 FULL BATHROOMS, all situated on a generous 5,586 SQ.FT. PIE-SHAPED LOT. Located on a guiet cul-de-sac in the popular neighbourhood of Temple, this home offers unique architectural detailing and great outdoor space. \*\*\* Inside, you're welcomed by a tiled front entry with VAULTED CEILINGS that lead into a bright, open living area. HARDWOOD FLOORS span the main level, and the living room features vaulted ceilings, a WOOD-BURNING FIREPLACE, and a large window that looks out over the treed front yard. The kitchen is equipped with shaker-style cabinets, STAINLESS STEEL APPLIANCES including a GAS STOVE and hood fan, and flows seamlessly into the dining area. Built-in cabinets offer excellent storage, and patio doors open to a front deck with a gas line for your BBQâ€"plus, the BBQ is included. Upstairs, the home offers a flexible bonus room or den perfect for an office. The generous primary bedroom, with patio doors leading out to the private deck, features a large walk-in closet, and an ensuite bathroom. On the lower level you will find two comfortable bedrooms with newer vinyl windows, a full bathroom, and a linen closet. And in the