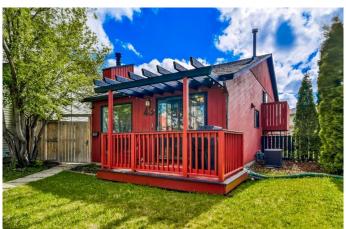

This charming four-level split offers 1,577 SQ.FT. OF TOTAL LIVING SPACE, with 3 BEDROOMS and 2 FULL BATHROOMS, all situated on a generous 5,586 SQ.FT. PIE-SHAPED LOT. Located on a guiet cul-de-sac in the popular neighbourhood of Temple, this home offers unique architectural detailing and great outdoor space. \*\*\* Inside, you're welcomed by a tiled front entry with VAULTED CEILINGS that lead into a bright, open living area. HARDWOOD FLOORS span the main level, and the living room features vaulted ceilings, a WOOD-BURNING FIREPLACE, and a large window that looks out over the treed front yard. The kitchen is equipped with shaker-style cabinets, STAINLESS STEEL APPLIANCES including a GAS STOVE and hood fan, and flows seamlessly into the dining area. Built-in cabinets offer excellent storage, and patio doors open to a front deck with a gas line for your BBQâ€"plus, the BBQ is included. Upstairs, the home offers a flexible bonus room or den perfect for an office. The generous primary bedroom, with patio doors leading out to the private deck, features a large walk-in closet, and an ensuite bathroom. On the lower level you will find two comfortable bedrooms with newer vinyl windows, a full bathroom, and a linen closet. And in the

In the fenced backyard there are two lawned areas, a patio with a hookup ready for a hot tub, hot and cold outdoor taps, a greenhouse, and rear parking long enough to accommodate a 30-foot RV. There's also a heated double detached garage (24' x24') with back lane access.