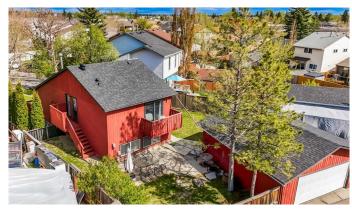

## \$549,900

3 Bedroom, 2.00 Bathroom, 1,173 sqft Residential on 0.13 Acres

Temple, Calgary, Alberta

SPACIOUS 4-LEVEL SPLIT WITH AIR-CONDITIONING ON A LARGE PIE-SHAPED LOT, WITH HEATED GARAGE & RV PARKING\*\*\*

This charming four-level split offers 1,577 SQ.FT. OF TOTAL LIVING SPACE, with 3 BEDROOMS and 2 FULL BATHROOMS, all situated on a generous 5,586 SQ.FT. PIE-SHAPED LOT. Located on a guiet cul-de-sac in the popular neighbourhood of Temple, this home offers unique architectural detailing and great outdoor space. \*\*\* Inside, you're welcomed by a tiled front entry with VAULTED CEILINGS that lead into a bright, open living area. HARDWOOD FLOORS span the main level, and the living room features vaulted ceilings, a WOOD-BURNING FIREPLACE, and a large window that looks out over the treed front yard. The kitchen is equipped with shaker-style cabinets, STAINLESS STEEL APPLIANCES including a GAS STOVE and hood fan, and flows seamlessly into the dining area. Built-in cabinets offer excellent storage, and patio doors open to a front deck with a gas line for your BBQâ€"plus, the BBQ is included. Upstairs, the home offers a flexible bonus room or den perfect for an office. The generous primary bedroom, with patio doors leading out to the private deck, features a large walk-in closet, and an ensuite bathroom. On the lower level you will find two comfortable bedrooms with newer vinyl windows, a full bathroom, and a linen closet. And in the

In the fenced backyard there are two lawned areas, a patio with a hookup ready for a hot tub, hot and cold outdoor taps, a greenhouse, and rear parking long enough to accommodate a 30-foot RV. There's also a heated double detached garage (24' x24') with back lane access.