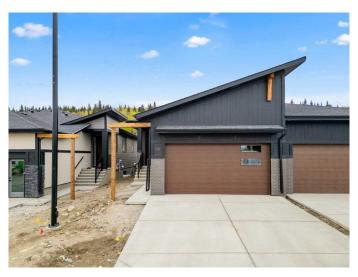

# \$840,200

3 Bedroom, 3.00 Bathroom, 1,256 sqft Residential on 0.11 Acres

Riviera, Cochrane, Alberta

Welcome to this Brand New Luxury Villa Bungalow nestled in the sought-after estate community of Riviera in beautiful Cochrane. Combining upscale design, thoughtful functionality, and a prime location, this luxury villa offers an elevated lifestyle in a serene, natural setting.

A double attached garage ensures ample space for vehicles and storage, while the beautifully surroundings enhance the curb appeal and tranquility of this estate villa.

Located in Cochrane's prestigious Riviera community, this home offers unparalleled access to walking paths, the Bow River, parks, schools, and nearby amenitiesâ€"all within a vibrant and welcoming neighborhood.

Built in 2024