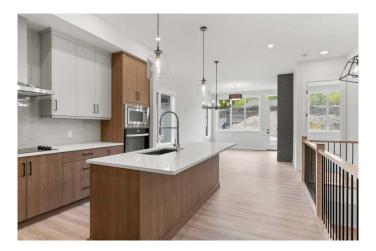

Step inside to discover a bright, open-concept layout filled with modern elegance and premium finishes. The gourmet kitchen is a culinary masterpiece, featuring quartz countertops, designer cabinetry, and abundant prep spaceâ€"perfect for both everyday meals and entertaining. The inviting living area is anchored by a sophisticated fireplace, creating a cozy ambiance year-round.

### **Interior**

Interior Features Double Vanity, Kitchen Island, No Animal Home, No Smoking Home,

Walk-In Closet(s), Wet Bar

Appliances Built-In Oven, Dishwasher, Dryer, Electric Cooktop, Microwave, Range