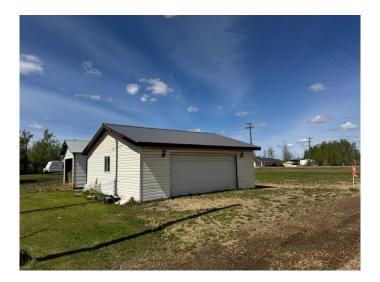

## \$39,900

0 Bedroom, 0.00 Bathroom, Land on 0.35 Acres

NONE, Hines Creek, Alberta

Here is your chance to build or move a mobile home onto a huge 15,402 square foot lot. There is already a 24 x 26 insulated garage, a 12 x 14 Shed and a large garden. The property is already landscaped for you. Located directly across the street from the K-12 Hines Creek Composite school and walking distance to the Zavisha Sawmill. You can't go wrong acquiring this perfectly located property at this price!! Call today or take a drive by and check it out for yourself.