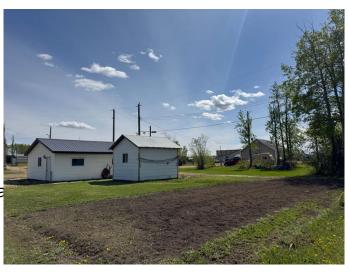

## \$39,900

0 Bedroom, 0.00 Bathroom, Land on 0.35 Acres

NONE, Hines Creek, Alberta

Here is your chance to build or move a mobile home onto a huge 15,402 square foot lot. There is already a 24 x 26 insulated garage, a 12 x 14 Shed and a large garden. The property is already landscaped for you. Located directly across the street from the K-12 Hines Creek Composite school and walking distance to the Zavisha Sawmill. You can't go wrong acquiring this perfectly located property at this price!! Call today or take a drive by and check it out for yourself.

#### **Exterior**

Exterior Features Garden, Storage

Lot Description Back Lane, Back Yard, City Lot, Corner Lot, Front Yard, Garden,

Landscaped, Lawn, Level, Low Maintenance Landscape, Rectangular

Lot