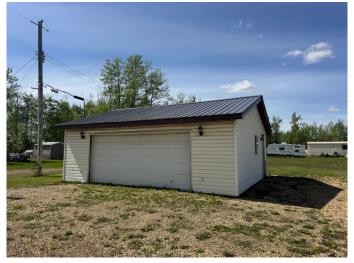

## \$39,900

0 Bedroom, 0.00 Bathroom, Land on 0.35 Acres

NONE, Hines Creek, Alberta

Here is your chance to build or move a mobile home onto a huge 15,402 square foot lot. There is already a 24 x 26 insulated garage, a 12 x 14 Shed and a large garden. The property is already landscaped for you. Located directly across the street from the K-12 Hines Creek Composite school and walking distance to the Zavisha Sawmill. You can't go wrong acquiring this perfectly located property at this price!! Call today or take a drive by and check it out for yourself.