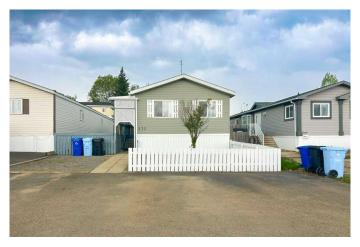

# \$259,900 - 373 Greenwich Lane, Fort McMurray

MLS® #A2222672

### \$259,900

4 Bedroom, 2.00 Bathroom, 1,406 sqft Residential on 0.13 Acres

Gregoire Park, Fort McMurray, Alberta

Are you looking for a nice quiet place in Gregoire Park where you own your own lot? 373 Greenwich Lane in Gregoire is the place you have been searching for and is situated on a 5700 sq ft lot. Inside you will find a huge living room with plenty of room for the comfy couches and the big screen TV. Dining room is also spacious along side the kitchen with loads of counter, cupboard space including an island. The open concept has lots of windows allowing for those warm rays of sunshine. A great feature is the 3 bedrooms and 1 full bath that are located opposite side of the primary suite which offers lots of privacy. Walk in closet in the primary along with the ensuite with a large garden tub to soak in after those long bike rides on the trails. Another great feature of this home is no carpets and oh, did I mention the AC? . Laundry is located just off the kitchen in the back entry way. Enjoy the 2 covered decks which is perfect for rainy days and enjoying your morning coffee. Loads of parking on this property including RV parking. The yard is fully fenced making it kid and pet friendly. This home is ideal for the growing family with a total of 4 bedrooms and 2 full baths. . The kids will love the fenced in yard while you relax on the deck with one off each entry. Home also has a 10X5 shed in the backyard. There are a ton of beautiful walking trails just outside your door. Visitor parking is also just across the street keeping the roadways clear of vehicles. Easy access to the trails if you own a ATV. THIS HOME IS MOVE