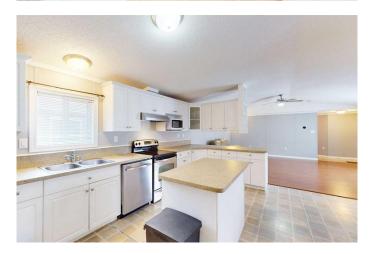

### \$259,900

4 Bedroom, 2.00 Bathroom, 1,406 sqft Residential on 0.13 Acres

Gregoire Park, Fort McMurray, Alberta

Are you looking for a nice quiet place in Gregoire Park where you own your own lot? 373 Greenwich Lane in Gregoire is the place you have been searching for and is situated on a 5700 sq ft lot. Inside you will find a huge living room with plenty of room for the comfy couches and the big screen TV. Dining room is also spacious along side the kitchen with loads of counter, cupboard space including an island. The open concept has lots of windows allowing for those warm rays of sunshine. A great feature is the 3 bedrooms and 1 full bath that are located opposite side of the primary suite which offers lots of privacy. Walk in closet in the primary along with the ensuite with a large garden tub to soak in after those long bike rides on the trails. Another great feature of this home is no carpets and oh, did I mention the AC? . Laundry is located just off the kitchen in the back entry way. Enjoy the 2 covered decks which is perfect for rainy days and enjoying your morning coffee. Loads of parking on this property including RV parking. The yard is fully fenced making it kid and pet friendly. This home is ideal for the growing family with a total of 4 bedrooms and 2 full baths. . The kids will love the fenced in yard while you relax on the deck with one off each entry. Home also has a 10X5 shed in the backyard. There are a ton of beautiful walking trails just outside your door. Visitor parking is also just across the street keeping the roadways clear of vehicles. Easy access to the trails if you own a ATV. THIS HOME IS MOVE

## Interior

Interior Features Kitchen Island

Appliances Central Air Conditioner, Dishwasher, Electric Stove, Refrigerator,

Washer/Dryer

Heating Forced Air Cooling Central Air

Basement None