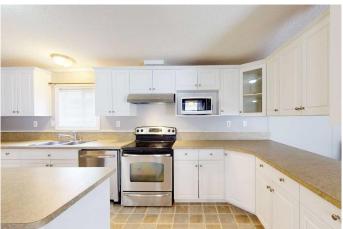

### \$259,900

4 Bedroom, 2.00 Bathroom, 1,406 sqft Residential on 0.13 Acres

Gregoire Park, Fort McMurray, Alberta

Are you looking for a nice quiet place in Gregoire Park where you own your own lot? 373 Greenwich Lane in Gregoire is the place you have been searching for and is situated on a 5700 sq ft lot. Inside you will find a huge living room with plenty of room for the comfy couches and the big screen TV. Dining room is also spacious along side the kitchen with loads of counter, cupboard space including an island. The open concept has lots of windows allowing for those warm rays of sunshine. A great feature is the 3 bedrooms and 1 full bath that are located opposite side of the primary suite which offers lots of privacy. Walk in closet in the primary along with the ensuite with a large garden tub to soak in after those long bike rides on the trails. Another great feature of this home is no carpets and oh, did I mention the AC? . Laundry is located just off the kitchen in the back entry way. Enjoy the 2 covered decks which is perfect for rainy days and enjoying your morning coffee. Loads of parking on this property including RV parking. The yard is fully fenced making it kid and pet friendly. This home is ideal for the growing family with a total of 4 bedrooms and 2 full baths. . The kids will love the fenced in yard while you relax on the deck with one off each entry. Home also has a 10X5 shed in the backyard. There are a ton of beautiful walking trails just outside your door. Visitor parking is also just across the street keeping the roadways clear of vehicles. Easy access to the trails if you own a ATV. THIS HOME IS MOVE

## Interior

Interior Features Kitchen Island

Appliances Central Air Conditioner, Dishwasher, Electric Stove, Refrigerator,

Washer/Dryer

Heating Forced Air Cooling Central Air

Basement None