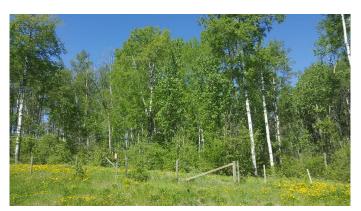

## \$79,000

0 Bedroom, 0.00 Bathroom, Land on 7.90 Acres

NONE, Rural Northern Lights, County of, Alberta

Nicely treed acreage approximately 12.5 miles north on Weberville Road (HWY 743) only minutes from Peace River. Property backs onto grazing lease and is partially fenced. Asking \$79,000 plus GST if applicable. Call today for further information and directions to this property.

#### **Exterior**

Lot Description Subdivided, Treed