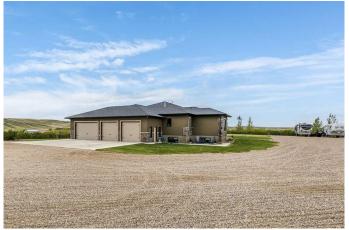

## \$2,600,000

5 Bedroom, 4.00 Bathroom, 2,522 sqft Agri-Business on 109.28 Acres

NONE, Rural Cypress County, Alberta

Welcome to a one-of-a-kind property just minutes from the city! This beautiful 2522 sqft walkout bungalow offers the perfect blend of rural serenity and refined living. The timeless home features 5 bedrooms plus an office, den, 4 full bathrooms, and a fully developed basement, all designed with thoughtful detail and quality finishes. Step into the bright, open concept living space with 9 ft ceilings, hardwood floors, a stone double sided fireplace, and expansive windows overlooking the private and dreamy outdoor space with incredible views. The chef's kitchen features a double oven, oversized fridge/freezer, prep island, and ample cabinetry, flowing seamlessly into the dining area with access to a covered deck. Main floor convenience is maximized with a large laundry/mudroom connecting directly to the walk-through pantry as well as the 28x47 triple car garage. The Primary Suite is an expansive retreat, with generous space for a sitting area or exercise/yoga nook, a spa-like 4 pc ensuite featuring in-floor heating, a soaker tub, custom tile shower, and a walk-in closet with built-in cabinets. The walkout basement continues to impress with a large recreation room, wet bar with beverage fridge and dishwasher, two additional bedrooms, a den ideal for a gym, gaming room or playroom, a 4 pc bathroom with in-floor heating, a 3 pc bathroom with access to the patio and hot tub area, and

plenty of storage. Additional features include blackout blinds in all bedrooms, zoned heating and A/C, a hot tub, and underground sprinklers. A huge perk of this incredible property is the three shops, measuring 80'x40', 50'x30', and 21'x26': all with concrete floors, and durable tin exteriors, offering excellent flexibility for personal use or business needs. The animal lovers will enjoy the 36'x30' barn with heated tack room, concrete alley, five indoor pens, a 10'x10' overhead door, and two outdoor stock pens with shelters and an all-season watering bowl. Situated on a full 109.23 acres of pasture, reseeded grassland and total 39 acre water license. This standout property offers the best of both worlds: a luxurious home with high-end features and the infrastructure to support a rural lifestyle. Whether you're looking to live, work, or invest in land, this is an incredible opportunity to own a high-value property close to city amenities. Floorplan/measurements and additional information attached. Drone photos available upon request.