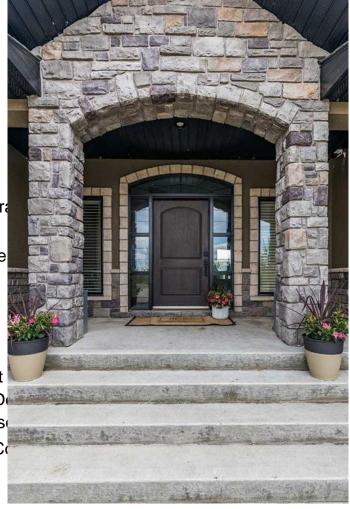

## \$2,600,000

5 Bedroom, 4.00 Bathroom, 2,522 sqft Agri-Business on 109.28 Acres

NONE, Rural Cypress County, Alberta

Welcome to a one-of-a-kind property just minutes from the city! This beautiful 2522 sqft walkout bungalow offers the perfect blend of rural serenity and refined living. The timeless home features 5 bedrooms plus an office, den, 4 full bathrooms, and a fully developed basement, all designed with thoughtful detail and quality finishes. Step into the bright, open concept living space with 9 ft ceilings, hardwood floors, a stone double sided fireplace, and expansive windows overlooking the private and dreamy outdoor space with incredible views. The chef's kitchen features a double oven, oversized fridge/freezer, prep island, and ample cabinetry, flowing seamlessly into the dining area with access to a covered deck. Main floor convenience is maximized with a large laundry/mudroom connecting directly to the walk-through pantry as well as the 28x47 triple car garage. The Primary Suite is an expansive retreat, with generous space for a sitting area or exercise/yoga nook, a spa-like 4 pc ensuite featuring in-floor heating, a soaker tub, custom tile shower, and a walk-in closet with built-in cabinets. The walkout basement continues to impress with a large recreation room, wet bar with beverage fridge and dishwasher, two additional bedrooms, a den ideal for a gym, gaming room or playroom, a 4 pc bathroom with in-floor heating, a 3 pc bathroom with access to the patio and hot tub area, and