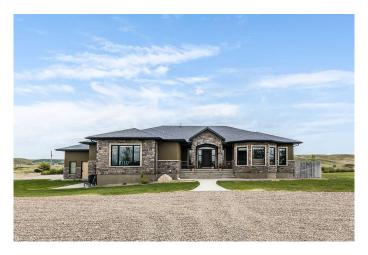

# \$2,600,000 - 11232 Black & White Trail, Rural Cypress County

MLS® #A2222810

## \$2,600,000

5 Bedroom, 4.00 Bathroom, 2,522 sqft Agri-Business on 109.28 Acres

NONE, Rural Cypress County, Alberta

Welcome to a one-of-a-kind property just minutes from the city! This beautiful 2522 sqft walkout bungalow offers the perfect blend of rural serenity and refined living. The timeless home features 5 bedrooms plus an office, den, 4 full bathrooms, and a fully developed basement, all designed with thoughtful detail and quality finishes. Step into the bright, open concept living space with 9 ft ceilings, hardwood floors, a stone double sided fireplace, and expansive windows overlooking the private and dreamy outdoor space with incredible views. The chef's kitchen features a double oven, oversized fridge/freezer, prep island, and ample cabinetry, flowing seamlessly into the dining area with access to a covered deck. Main floor convenience is maximized with a large laundry/mudroom connecting directly to the walk-through pantry as well as the 28x47 triple car garage. The Primary Suite is an expansive retreat, with generous space for a sitting area or exercise/yoga nook, a spa-like 4 pc ensuite featuring in-floor heating, a soaker tub, custom tile shower, and a walk-in closet with built-in cabinets. The walkout basement continues to impress with a large recreation room, wet bar with beverage fridge and dishwasher, two additional bedrooms, a den ideal for a gym, gaming room or playroom, a 4 pc bathroom with in-floor heating, a 3 pc bathroom with access to the patio and hot tub area, and