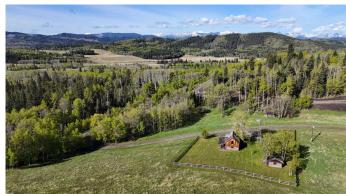

# \$2,700,000 - 288180 450 Avenue W, Rural Foothills County

MLS® #A2222816

\$2,700,000

4 Bedroom, 1.00 Bathroom, Agri-Business on 80.00 Acres

NONE, Rural Foothills County, Alberta

Nestled in the heart of Alberta's rolling foothills, Heart Lake Ranch is an exceptional 80-acre property that embodies the spirit of Western living and rural charm. With panoramic views of the mountains and foothills, this fenced and well-pastured ranch offers a peaceful and picturesque setting just 12 minutes from the town of Diamond Valley. The recently renovated 1,656 sq. ft. main residence features four bedrooms, one bathroom, and a spacious kitchen and dining area ideal for entertaining. Inviting front and back porches provide the perfect vantage points to enjoy warm summer evenings and stunning sunsets. Set above a nearly 2-acre spring-fed, heart-shaped lake, the home enjoys a rare and beautiful vantage point surrounded by nature. Moose, elk, and deer are frequent visitors to the property, adding to the serenity and allure of this unique ranch. A charming 1908 homestead cabin remains as a nod to the area's rich history, offering both character and potential for future use. Outdoor enthusiasts will appreciate the property's close proximity to Kananaskis, where a multitude of recreational activities await year-round. Whether it's horseback riding, hiking, or fishing, adventure is never far from home. This is a rare opportunity to own a legacy property in one of Alberta's most desirable rural locales. Showings are by appointment only and must be accompanied