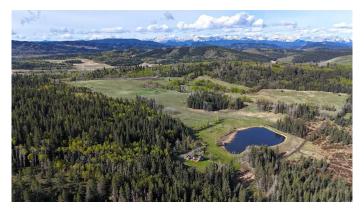

# \$2,700,000 - 288180 450 Avenue W, Rural Foothills County

MLS® #A2222816

\$2,700,000

4 Bedroom, 1.00 Bathroom, Agri-Business on 80.00 Acres

NONE, Rural Foothills County, Alberta

Nestled in the heart of Alberta's rolling foothills, Heart Lake Ranch is an exceptional 80-acre property that embodies the spirit of Western living and rural charm. With panoramic views of the mountains and foothills, this fenced and well-pastured ranch offers a peaceful and picturesque setting just 12 minutes from the town of Diamond Valley. The recently renovated 1,656 sq. ft. main residence features four bedrooms, one bathroom, and a spacious kitchen and dining area ideal for entertaining. Inviting front and back porches provide the perfect vantage points to enjoy warm summer evenings and stunning sunsets. Set above a nearly 2-acre spring-fed, heart-shaped lake, the home enjoys a rare and beautiful vantage point surrounded by nature. Moose, elk, and deer are frequent visitors to the property, adding to the serenity and allure of this unique ranch. A charming 1908 homestead cabin remains as a nod to the area's rich history, offering both character and potential for future use. Outdoor enthusiasts will appreciate the property's close proximity to Kananaskis, where a multitude of recreational activities await year-round. Whether it's horseback riding, hiking, or fishing, adventure is never far from home. This is a rare opportunity to own a legacy property in one of Alberta's most desirable rural locales. Showings are by appointment only and must be accompanied