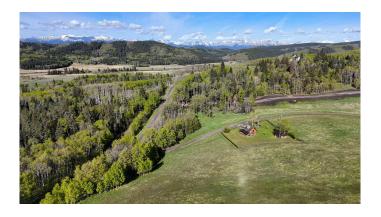

# \$2,700,000 - 288180 450 Avenue W, Rural Foothills County

MLS® #A2222816

\$2,700,000

4 Bedroom, 1.00 Bathroom, Agri-Business on 80.00 Acres

NONE, Rural Foothills County, Alberta

Nestled in the heart of Alberta's rolling foothills, Heart Lake Ranch is an exceptional 80-acre property that embodies the spirit of Western living and rural charm. With panoramic views of the mountains and foothills, this fenced and well-pastured ranch offers a peaceful and picturesque setting just 12 minutes from the town of Diamond Valley. The recently renovated 1,656 sq. ft. main residence features four bedrooms, one bathroom, and a spacious kitchen and dining area ideal for entertaining. Inviting front and back porches provide the perfect vantage points to enjoy warm summer evenings and stunning sunsets. Set above a nearly 2-acre spring-fed, heart-shaped lake, the home enjoys a rare and beautiful vantage point surrounded by nature. Moose, elk, and deer are frequent visitors to the property, adding to the serenity and allure of this unique ranch. A charming 1908 homestead cabin remains as a nod to the area's rich history, offering both character and potential for future use. Outdoor enthusiasts will appreciate the property's close proximity to Kananaskis, where a multitude of recreational activities await year-round. Whether it's horseback riding, hiking, or fishing, adventure is never far from home. This is a rare opportunity to own a legacy property in one of Alberta's most desirable rural locales. Showings are by appointment only and must be accompanied