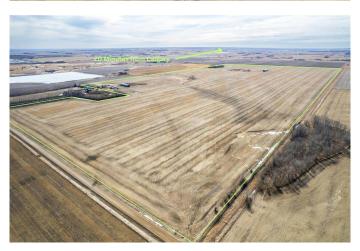

The land is already equipped with two large

hay sheds (42' x 202' and 42' x 150') and a cold storage building (57' x 31') with an attached lean-to (57' x 21')â€"ideal for farm equipment, feed, or future operational needs.

#### Important Note:

The current title reflects 320 acres, but a subdivision of approximately 20 acres (home-site) is in progress, resulting in a final parcel of +/- 300 acres. Possibility to buy the subdivided home-site seperate or as well.