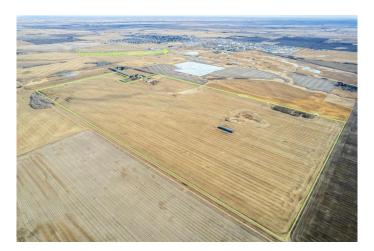

# \$3,600,000 - 12153 Township Road 284, Rural Rocky View County

MLS® #A2222854

\$3,600,000

0 Bedroom, 0.00 Bathroom, Land on 300.00 Acres

NONE, Rural Rocky View County, Alberta

Just minutes outside the town of Crossfield and only 25 minutes from Calgary International Airport, this 300-acre parcel offers a rare blend of highly productive farmland, mountain views, and long-term investment potential. Located north of Airdrie and just outside of Crossfield's town boundaries, this property sits in one of the most desirable rural regions near Calgary.

Nestled in a peaceful setting with breathtaking views of the Rocky Mountains, this land offers the tranquility of country life with the convenience of city proximity. Whether you're heading into Calgary or accessing nearby amenities in Crossfield or Airdrie, everything you need is close at hand.

#### **Top-Quality Farmland:**

This is some of the best agricultural land in the areaâ€"ideal for a wide variety of crops. With excellent soil and the potential for irrigation, this property offers serious farming capability and consistent productivity.