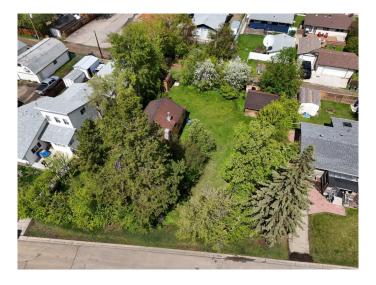

### \$325,000

0 Bedroom, 0.00 Bathroom, Land on 0.26 Acres

NONE, Sylvan Lake, Alberta

Situated just a few blocks from the stunning lakefront and the vibrant heart of downtown Sylvan Lake, this expansive 100' x 126' (11,450 sq ft) lot offers incredible potential. Zoned West Village Residential District, this rare parcel allows for a wide range of development options â€" ideal for constructing fourplexes, townhomes, stacked row houses, or even a boutique apartment building (up to 4 storeys, as per the Sylvan Lake Land Use Bylaws). With proximity to the lake, amenities, and recreational hotspots, this property is the perfect canvas for a signature residential development in one of Alberta's most desirable lake communities. Don't miss out on this prime investment opportunity â€" explore the potential today!