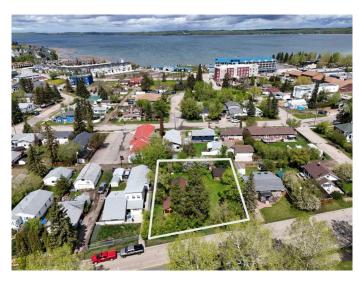

# \$325,000 - 5116 50 Avenue, Sylvan Lake

MLS® #A2222938

### \$325,000

0 Bedroom, 0.00 Bathroom, Land on 0.26 Acres

NONE, Sylvan Lake, Alberta

Situated just a few blocks from the stunning lakefront and the vibrant heart of downtown Sylvan Lake, this expansive 100' x 126' (11,450 sq ft) lot offers incredible potential. Zoned West Village Residential District, this rare parcel allows for a wide range of development options â€" ideal for constructing fourplexes, townhomes, stacked row houses, or even a boutique apartment building (up to 4 storeys, as per the Sylvan Lake Land Use Bylaws). With proximity to the lake, amenities, and recreational hotspots, this property is the perfect canvas for a signature residential development in one of Alberta's most desirable lake communities. Don't miss out on this prime investment opportunity â€" explore the potential today!