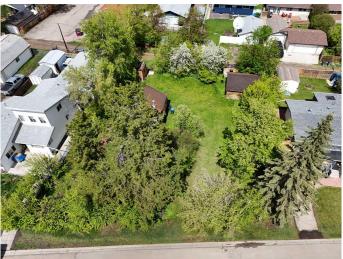

### \$325,000

0 Bedroom, 0.00 Bathroom, Land on 0.26 Acres

NONE, Sylvan Lake, Alberta

Situated just a few blocks from the stunning lakefront and the vibrant heart of downtown Sylvan Lake, this expansive 100' x 126' (11,450 sq ft) lot offers incredible potential. Zoned West Village Residential District, this rare parcel allows for a wide range of development options â€" ideal for constructing fourplexes, townhomes, stacked row houses, or even a boutique apartment building (up to 4 storeys, as per the Sylvan Lake Land Use Bylaws). With proximity to the lake, amenities, and recreational hotspots, this property is the perfect canvas for a signature residential development in one of Alberta's most desirable lake communities. Don't miss out on this prime investment opportunity â€" explore the potential today!