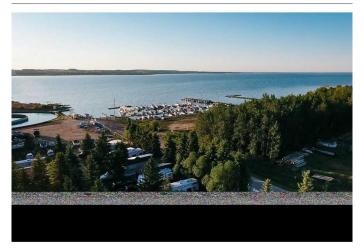

### \$74,888

0 Bedroom, 0.00 Bathroom, Land on 0.47 Acres

NONE, Parkland Beach, Alberta

On Gull lake Haven RV Marina campground lot 22 for sale!!

Located on beautiful Gull Lake AB, it's easy get away to this Haven RV campground about only 1 hour from Edmonton, and 1 hour 45 min from the Calgary. Local conveniences are located in Rimby, Ponoka and Lacombe just 25 minutes away. Gorgeous titled corner lake lot # 22 in the summer RV resort community of Family oriented resort featuring a large shower house, playground and more outdoor activities. Lot size is 40 x 55'corner lot is very large and including full hook-ups with your own 50 amp electrical meter. Water and Sewer included.Â

- Gated Community
- Quiet lake with lots of trees
  Marina Beach is one minute awayÂ
  Public beach is about 7 minutes away from the property.Â

Local variety store 1 minute from the lot. Absolutely amazing community and great people in the neighborhood. Â