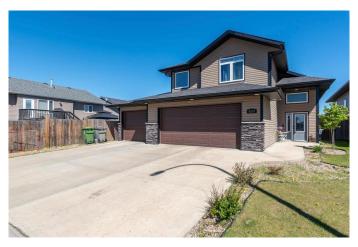

# \$549,900 - 4203 74 Avenue, Lloydminster

MLS® #A2223042

## \$549,900

5 Bedroom, 3.00 Bathroom, 1,395 sqft Residential on 0.13 Acres

Parkview Estates, Lloydminster, Alberta

Welcome to your dream homeâ€"an exceptional modified bi-level that perfectly blends luxury, functionality, and modern style. Located in the sought-after Parkview Estates, this beautifully refreshed home is move-in ready and loaded with high-end features.

Enjoy year-round comfort with central A/C and a triple attached heated garage, complete with a drive-through third bay for added convenience. Step outside onto the two-tier deck, perfect for entertaining or relaxing