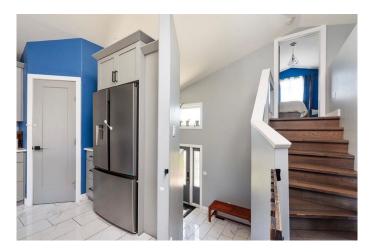

Step into the heart of the home: a sleek, modern kitchen complete with gleaming quartz countertops, a massive island perfect for gatherings, and contemporary finishes that will impress even the most discerning chef. The open-concept living space showcases rich engineered hardwood and tile flooring throughout, creating an elegant yet welcoming atmosphere.

#### Interior

Interior Features See Remarks

Appliances Dishwasher, Electric Stove, Microwave Hood Fan, Refrigerator,

Washer/Dryer

Heating Forced Air, Natural Gas

Cooling Central Air

Fireplace Yes