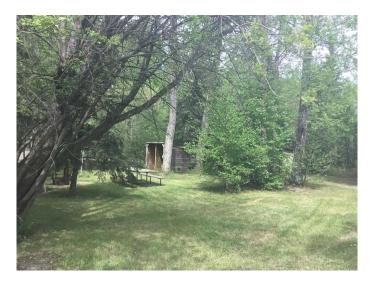

#### \$149,900

0 Bedroom, 0.00 Bathroom, Land on 0.38 Acres

NONE, Rural Big Lakes County, Alberta

Looking for a great summer retreat property? Nicely treed property with 2 lots. 2008 Puma travel trailer is included, it features 2 slide outs creating a spacious sitting room, dining room, bedroom and 3-pc bathroom. There is 3 RV pads serviced with power and sewer, outhouse and woodshed. Plenty of room for friends and family to gather. Located just minutes from the marina and boat launch. Great place to spend the summer!! NOTE: lot 30 Linc # 0032762528 is included in this package! SELLER IS WILLING TO REMOVE THE TRAVEL TRAILER!!