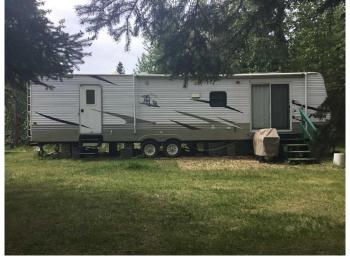

#### \$149,900

0 Bedroom, 0.00 Bathroom, Land on 0.38 Acres

NONE, Rural Big Lakes County, Alberta

Looking for a great summer retreat property? Nicely treed property with 2 lots. 2008 Puma travel trailer is included, it features 2 slide outs creating a spacious sitting room, dining room, bedroom and 3-pc bathroom. There is 3 RV pads serviced with power and sewer, outhouse and woodshed. Plenty of room for friends and family to gather. Located just minutes from the marina and boat launch. Great place to spend the summer!! NOTE: lot 30 Linc # 0032762528 is included in this package! SELLER IS WILLING TO REMOVE THE TRAVEL TRAILER!!