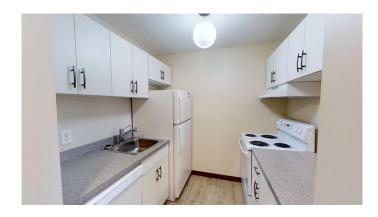

## \$199,900

3 Bedroom, 1.00 Bathroom, 864 sqft Residential on 3.45 Acres

Varsity Village, Lethbridge, Alberta

Welcome to Westridge Manor! This rare corner unit, renovated 3-bedroom (3rd b/r doesn't have a closet) with IN SUITE LAUNDRY condo is located within walking distance to the University of Lethbridge and just steps from Nicholas Sheran Park, schools, and all the west side amenities, this unit is ready for its new owners! Inside, you'll find brand-new features throughout: a beautifully upgraded kitchen with quartz counter top, a fresh bathroom, vinyl plank flooring, lighting, doors, trim, and baseboards. Westridge Manor is professionally managed, with a dedicated on-site Resident Manager, Darlene, who's been with the building for over 30 years. The condo association is financially strong, with an engaged Board of Directors available for any questions & professionally managed. Condo fees cover almost everything but power, making this a solid investment in a well-maintained community.

#### Interior

Interior Features No Smoking Home, See Remarks, Vinyl Windows

Appliances Dishwasher, Electric Range, Range Hood, Refrigerator, Wall/Window Air

Conditioner, Washer/Dryer

Heating Boiler

Cooling Wall/Window Unit(s)