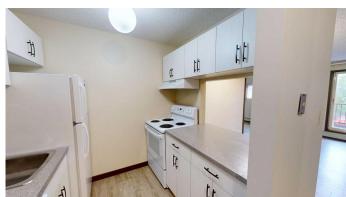

## \$199,900

3 Bedroom, 1.00 Bathroom, 864 sqft Residential on 3.45 Acres

Varsity Village, Lethbridge, Alberta

Welcome to Westridge Manor! This rare corner unit, renovated 3-bedroom (3rd b/r doesn't have a closet) with IN SUITE LAUNDRY condo is located within walking distance to the University of Lethbridge and just steps from Nicholas Sheran Park, schools, and all the west side amenities, this unit is ready for its new owners! Inside, you'll find brand-new features throughout: a beautifully upgraded kitchen with quartz counter top, a fresh bathroom, vinyl plank flooring, lighting, doors, trim, and baseboards. Westridge Manor is professionally managed, with a dedicated on-site Resident Manager, Darlene, who's been with the building for over 30 years. The condo association is financially strong, with an engaged Board of Directors available for any questions & professionally managed. Condo fees cover almost everything but power, making this a solid investment in a well-maintained community.

#### Interior

Interior Features No Smoking Home, See Remarks, Vinyl Windows

Appliances Dishwasher, Electric Range, Range Hood, Refrigerator, Wall/Window Air

Conditioner, Washer/Dryer

Heating Boiler

Cooling Wall/Window Unit(s)