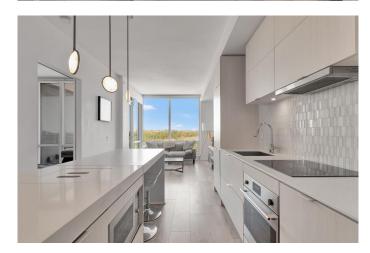

The bright and airy layout is enhanced by contemporary finishes, creating a sleek and modern atmosphere throughout. The kitchen is both stylish and functional, featuring a spacious island, built-in refrigerator and dishwasher, and streamlined cabinetry. Floor-to-ceiling windows bathe the interior in natural light and frame stunning river views, while the East-facing balcony offers a tranquil spot to relax outdoors. Additional interior features include in-suite laundry and air conditioning for year-round comfort. A titled underground parking stall and a separate assigned storage locker are also included for your convenience.