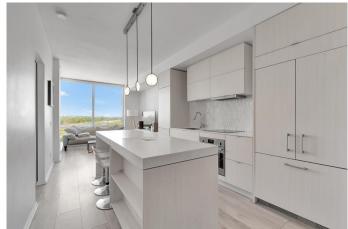

The bright and airy layout is enhanced by contemporary finishes, creating a sleek and modern atmosphere throughout. The kitchen is both stylish and functional, featuring a spacious island, built-in refrigerator and dishwasher, and streamlined cabinetry. Floor-to-ceiling windows bathe the interior in natural light and frame stunning river views, while the East-facing balcony offers a tranquil spot to relax outdoors. Additional interior features include in-suite laundry and air conditioning for year-round comfort. A titled underground parking stall and a separate assigned storage locker are also included for your convenience.