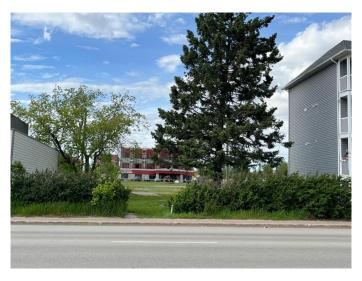

## \$159,900

0 Bedroom, 0.00 Bathroom, Land on 0.15 Acres

Central Business District., Grande Prairie, Alberta

VACANT 66' x 100' lot located on 100th Ave in Grande Prairie's downtown core! Zoned Central Commercial (CC) this property allows for a WIDE VARIETY of commercial, residential institutional, cultural and related land uses. This flexibility is a valuable asset for any real estate investment. The city centre is the perfect niche for locally owned and operated businesses with great exposure. This could be the perfect place to build a thriving business. OR a great spot to invest in a small multi-unit condo/retail complex. (Building plans are available for serious inquiries). For residents, living downtown often just makes sense! It means convenience with quick, easy access to every service imaginable including retail, grocery, financial services and so much more. Whatever your dream, the possibilities are endless! ACT NOW to secure your piece of downtown G.P.'s promising future! CLICK THE MULTI-MEDIA LINK FOR MORE INFO.

### **Exterior**

Lot Description City Lot, Cleared, Few Trees, Interior Lot