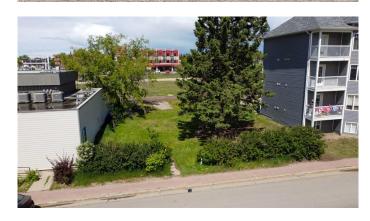

## \$159,900

0 Bedroom, 0.00 Bathroom, Land on 0.15 Acres

Central Business District., Grande Prairie, Alberta

VACANT 66' x 100' lot located on 100th Ave in Grande Prairie's downtown core! Zoned Central Commercial (CC) this property allows for a WIDE VARIETY of commercial, residential institutional, cultural and related land uses. This flexibility is a valuable asset for any real estate investment. The city centre is the perfect niche for locally owned and operated businesses with great exposure. This could be the perfect place to build a thriving business. OR a great spot to invest in a small multi-unit condo/retail complex. (Building plans are available for serious inquiries). For residents, living downtown often just makes sense! It means convenience with quick, easy access to every service imaginable including retail, grocery, financial services and so much more. Whatever your dream, the possibilities are endless! ACT NOW to secure your piece of downtown G.P.'s promising future! CLICK THE MULTI-MEDIA LINK FOR MORE INFO.

### **Exterior**

Lot Description City Lot, Cleared, Few Trees, Interior Lot