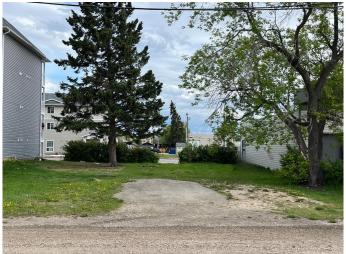

## \$159,900

0 Bedroom, 0.00 Bathroom, Land on 0.15 Acres

Central Business District., Grande Prairie, Alberta

VACANT 66' x 100' lot located on 100th Ave in Grande Prairie's downtown core! Zoned Central Commercial (CC) this property allows for a WIDE VARIETY of commercial, residential institutional, cultural and related land uses. This flexibility is a valuable asset for any real estate investment. The city centre is the perfect niche for locally owned and operated businesses with great exposure. This could be the perfect place to build a thriving business. OR a great spot to invest in a small multi-unit condo/retail complex. (Building plans are available for serious inquiries). For residents, living downtown often just makes sense! It means convenience with quick, easy access to every service imaginable including retail, grocery, financial services and so much more. Whatever your dream, the possibilities are endless! ACT NOW to secure your piece of downtown G.P.'s promising future! CLICK THE MULTI-MEDIA LINK FOR MORE INFO.

### **Exterior**

Lot Description City Lot, Cleared, Few Trees, Interior Lot