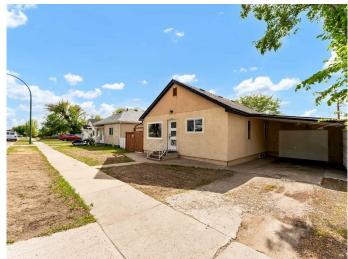

# \$239,000

2 Bedroom, 2.00 Bathroom, 856 sqft Residential on 0.15 Acres

NONE, Redcliff, Alberta

This 2 bed home is ready for the next owners. Everything you need is all on one floor with extra space to move in the basement as well. Close to schools and shopping it makes for a great location. Lots of new updates include: windows, paint, LED lights, drywall, trim, exterior doors, 100amp panel, facia, eaves, soffit, fence, garage door, shingles. The Hot water tank is 2020, there's 220 wire in the garage as well. Don't miss this affordable home in the heart of Redcliff.

#### **Amenities**

Parking Spaces 8

Parking Attached Carport, Single Garage Attached