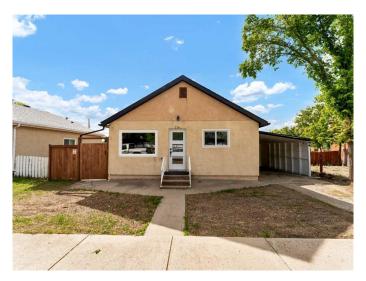

# \$239,000 - 214 2 Street Se, Redcliff

MLS® #A2223511

# \$239,000

2 Bedroom, 2.00 Bathroom, 856 sqft Residential on 0.15 Acres

NONE, Redcliff, Alberta

This 2 bed home is ready for the next owners. Everything you need is all on one floor with extra space to move in the basement as well. Close to schools and shopping it makes for a great location. Lots of new updates include: windows, paint, LED lights, drywall, trim, exterior doors, 100amp panel, facia, eaves, soffit, fence, garage door, shingles. The Hot water tank is 2020, there's 220 wire in the garage as well. Don't miss this affordable home in the heart of Redcliff.