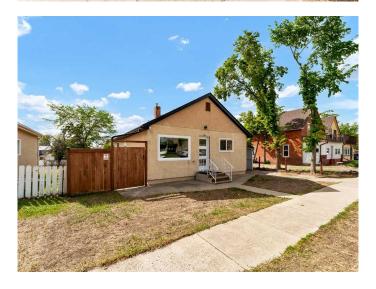

# \$239,000

2 Bedroom, 2.00 Bathroom, 856 sqft Residential on 0.15 Acres

NONE, Redcliff, Alberta

This 2 bed home is ready for the next owners. Everything you need is all on one floor with extra space to move in the basement as well. Close to schools and shopping it makes for a great location. Lots of new updates include: windows, paint, LED lights, drywall, trim, exterior doors, 100amp panel, facia, eaves, soffit, fence, garage door, shingles. The Hot water tank is 2020, there's 220 wire in the garage as well. Don't miss this affordable home in the heart of Redcliff.

#### **Exterior**

Exterior Features Private Yard

Lot Description Back Lane, Back Yard

Roof Asphalt Construction Stucco

Foundation Poured Concrete, Block