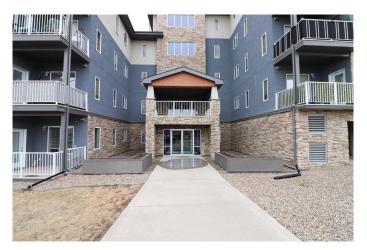

## \$239,900

1 Bedroom, 1.00 Bathroom, 738 sqft Residential on 0.00 Acres

Terrace, Medicine Hat, Alberta

Welcome to this charming condo nestled in the heart of Terrace, NE Medicine Hat. With 1 bedroom plus a den and 1 bathroom, this 738 sq ft home offers the perfect balance of comfort and functionality. Step inside and you'II be greeted by a warm, inviting space that's been lovingly maintainedâ€"built in 2007 and still showing beautifully. The open layout flows seamlessly into a cozy balcony, perfect for morning coffee or unwinding at the end of the day. Whether you're a first-time homebuyer or simply looking for a low-maintenance lifestyle, you'll appreciate the ease of living here. The building features secure underground parking, so you never have to worry about the weather, and everything is designed with convenience in mind. Don't miss your chance to own this lovely, move-in ready condo in a quiet, well-kept community.

## **Community Information**

Address 506, 19 Terrace View

Subdivision Terrace

City Medicine Hat
County Medicine Hat

Province Alberta
Postal Code T1C 0E8