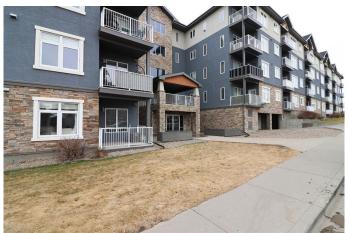

## \$239,900

1 Bedroom, 1.00 Bathroom, 738 sqft Residential on 0.00 Acres

Terrace, Medicine Hat, Alberta

Welcome to this charming condo nestled in the heart of Terrace, NE Medicine Hat. With 1 bedroom plus a den and 1 bathroom, this 738 sq ft home offers the perfect balance of comfort and functionality. Step inside and you'II be greeted by a warm, inviting space that's been lovingly maintainedâ€"built in 2007 and still showing beautifully. The open layout flows seamlessly into a cozy balcony, perfect for morning coffee or unwinding at the end of the day. Whether you're a first-time homebuyer or simply looking for a low-maintenance lifestyle, you'll appreciate the ease of living here. The building features secure underground parking, so you never have to worry about the weather, and everything is designed with convenience in mind. Don't miss your chance to own this lovely, move-in ready condo in a quiet, well-kept community.

## **Community Information**

Address 506, 19 Terrace View

Subdivision Terrace

City Medicine Hat
County Medicine Hat

Province Alberta
Postal Code T1C 0E8