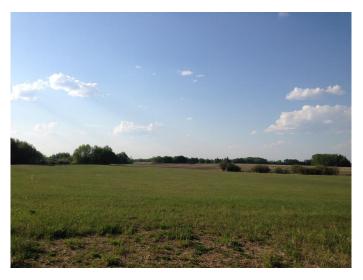

### \$27,000

0 Bedroom, 0.00 Bathroom, Land on 5.04 Acres

NONE, Rural Athabasca County, Alberta

Allendale Estates has 6 country residential acreage lots (being sold separately) from 4.8 to 6.3 acres. This one is a 5.04-acre parcel (lot 4). This subdivision is the only one in the county offering lots of this size. Most comparable country residential acreage subdivisions in our area have lots averaging an acre in size. In Allendale Estates, the lots are an average of 5 acres or more and provide ample room for a large home, garage, and accessory shop if necessary. Two beautiful homes have already been built in this subdivision. If you have been thinking of building, it is worth a look. Priced to Sell! Price plus GST. Building restrictions are in place for the type of building and the timeline for building.