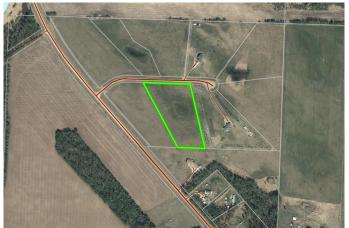

### \$27,000

0 Bedroom, 0.00 Bathroom, Land on 5.04 Acres

NONE, Rural Athabasca County, Alberta

Allendale Estates has 6 country residential acreage lots (being sold separately) from 4.8 to 6.3 acres. This one is a 5.04-acre parcel (lot 4). This subdivision is the only one in the county offering lots of this size. Most comparable country residential acreage subdivisions in our area have lots averaging an acre in size. In Allendale Estates, the lots are an average of 5 acres or more and provide ample room for a large home, garage, and accessory shop if necessary. Two beautiful homes have already been built in this subdivision. If you have been thinking of building, it is worth a look. Priced to Sell! Price plus GST. Building restrictions are in place for the type of building and the timeline for building.

# **Community Information**

Address 4 Township Road 670

Subdivision NONE

City Rural Athabasca County

County Athabasca County

Province Alberta
Postal Code T9S 2A6