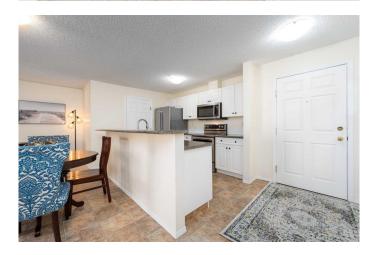

## \$350,000

3 Bedroom, 2.00 Bathroom, 1,104 sqft Residential on 0.00 Acres

Shawnessy, Calgary, Alberta

Welcome to #312 290 Shawville Way SE, a beautifully maintained 3-bedroom, 2-bathroom apartment offering over 1,100 square feet of thoughtfully designed living space, titled underground parking, and an unbeatable location. As you step inside, you're greeted by a spacious front entry with a large walk-in closet, offering the kind of everyday functionality that sets this unit apart. From there, you're drawn into the heart of the home, an open-concept layout that combines the kitchen, living, and dining areas into one seamless space. The kitchen is impressively sized, with stainless steel appliances, white cabinetry, and plenty of counter space, ideal for hosting or daily living. Just off to the side, a full laundry room (not just a closet) gives you even more convenience and storage. The living room is cozy and inviting, featuring plush carpeting and a built-in air conditioning unit to keep the space cool all summer long. Natural light pours in through the large balcony door, and the attached balcony faces the inner courtyard giving you a private, quiet space to relax without the noise of the street. Tucked away on one side of the unit is the primary bedroom, offering the privacy you want with space to truly unwind. It comfortably fits a king-size bed and leads into a walk-through closet that connects to a stylish 4-piece ensuite bathroom. On the opposite end of the unit, perfect for separation and privacy, you'II find two more generously sized bedrooms and a second 4-piece bathroom.