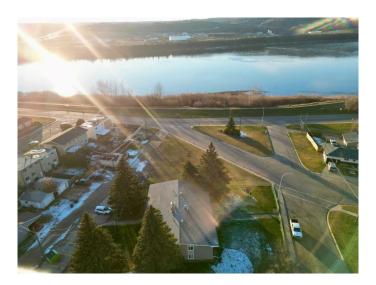

# \$67,900

1 Bedroom, 1.00 Bathroom, 544 sqft Residential on 0.00 Acres

North End., Peace River, Alberta

Parkview Court - This one bedroom, one bathroom condo is located on the North End of town close to the river. Close to schools, walking and biking paths, park, playground, Baytex Centre and swimming pool. These units are pet friendly, with restrictions. There is assigned parking. Each unit includes its own stacked washer & dryer. The condo fees are reasonable and include many amenities. It is an affordable alternative when purchasing a home for yourself or as an easy-to-rent investment property. This condo unit has a sitting tenant in place who is willing to carry on a lease. This unit comes furnished with a modern sectional couch, TV, TV stand, coffee table, Double bed, kitchen island & 2 chairs. If you are looking for a stress free lifestyle with low condo fees...this may be just what you are looking for!

# **Community Information**

Address A1, 9503 88 Avenue

Subdivision North End.
City Peace River

County Peace No. 135, M.D. of

Province Alberta
Postal Code T8S1G6