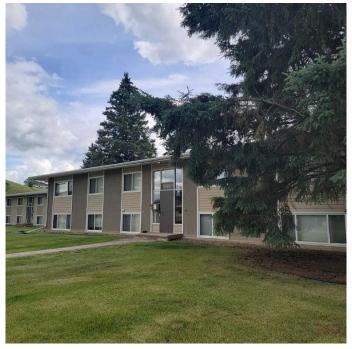

# \$67,900

1 Bedroom, 1.00 Bathroom, 544 sqft Residential on 0.00 Acres

North End., Peace River, Alberta

Parkview Court - This one bedroom, one bathroom condo is located on the North End of town close to the river. Close to schools, walking and biking paths, park, playground, Baytex Centre and swimming pool. These units are pet friendly, with restrictions. There is assigned parking. Each unit includes its own stacked washer & dryer. The condo fees are reasonable and include many amenities. It is an affordable alternative when purchasing a home for yourself or as an easy-to-rent investment property. This condo unit has a sitting tenant in place who is willing to carry on a lease. This unit comes furnished with a modern sectional couch, TV, TV stand, coffee table, Double bed, kitchen island & 2 chairs. If you are looking for a stress free lifestyle with low condo fees...this may be just what you are looking for!