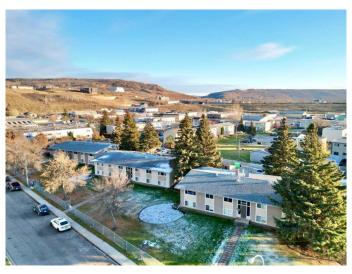

# \$67,900

1 Bedroom, 1.00 Bathroom, 544 sqft Residential on 0.00 Acres

North End., Peace River, Alberta

Parkview Court - This one bedroom, one bathroom condo is located on the North End of town close to the river. Close to schools, walking and biking paths, park, playground, Baytex Centre and swimming pool. These units are pet friendly, with restrictions. There is assigned parking. Each unit includes its own stacked washer & dryer. The condo fees are reasonable and include many amenities. It is an affordable alternative when purchasing a home for yourself or as an easy-to-rent investment property. This condo unit has a sitting tenant in place who is willing to carry on a lease. This unit comes furnished with a modern sectional couch, TV, TV stand, coffee table, Double bed, kitchen island & 2 chairs. If you are looking for a stress free lifestyle with low condo fees...this may be just what you are looking for!

# **Community Information**

Address A1, 9503 88 Avenue

Subdivision North End.
City Peace River

County Peace No. 135, M.D. of

Province Alberta
Postal Code T8S1G6