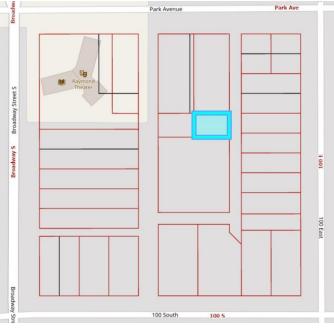

#### \$23,800

0 Bedroom, 0.00 Bathroom, Land on 0.12 Acres

NONE, Raymond, Alberta

Check out this residential lot, ready for you to make your building dreams come true! Nestled in a fantastic central location just half a block from shopping, parks, the public library, gym, pharmacies, the hardware store, and so much more. This is your chance to secure a coveted spot in one of Southern Alberta's most desirable communities. Raymond has fantastic amenities including the nearby Hell's Creek Golf Course, wonderful doctors, dentists, a grocery store, pharmacies, restaurants, incredible schools, an outdoor pool with water slides, and so much more.