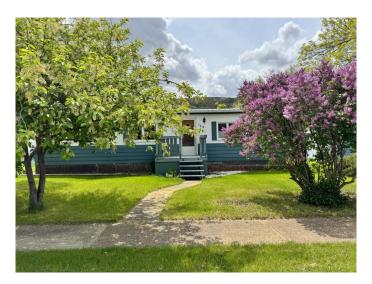

# \$225,000

3 Bedroom, 1.00 Bathroom, 1,088 sqft Residential on 0.28 Acres

East Coulee, Drumheller, Alberta

Priced for a quick sale...so someone can start enjoying their new place! This beautiful property consists of four lots, with mature lilacs bushes, trees, and room for gardens. There is a spacious 3 BR home with metal roof and vinyl windows and the entire property has been kept up over the years. Regretfully, age has forced the owners closer to town. Whether you need more parking/storage (there's no shortage of either!), want to escape from the city, or just live a simpler life, this one is worth a look.

#### **Essential Information**

MLS® # A2223813 Price \$225,000

Bedrooms 3

Bathrooms 1.00

Full Baths 1

Square Footage 1,088
Acres 0.28
Year Built 1975

Type Residential Sub-Type Detached

Style Modular Home

#### **Exterior**

Exterior Features Private Yard Lot Description Back Yard

Roof Metal

Construction Wood Frame Foundation Pillar/Post/Pier