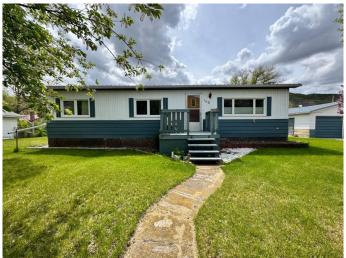

# \$225,000

3 Bedroom, 1.00 Bathroom, 1,088 sqft Residential on 0.28 Acres

East Coulee, Drumheller, Alberta

Priced for a quick sale...so someone can start enjoying their new place! This beautiful property consists of four lots, with mature lilacs bushes, trees, and room for gardens. There is a spacious 3 BR home with metal roof and vinyl windows and the entire property has been kept up over the years. Regretfully, age has forced the owners closer to town. Whether you need more parking/storage (there's no shortage of either!), want to escape from the city, or just live a simpler life, this one is worth a look.

#### **Essential Information**

MLS® # A2223813 Price \$225,000

Bedrooms 3

Bathrooms 1.00

Full Baths 1

Square Footage 1,088
Acres 0.28
Year Built 1975

Type Residential Sub-Type Detached

Style Modular Home

#### **Exterior**

Exterior Features Private Yard Lot Description Back Yard

Roof Metal

Construction Wood Frame Foundation Pillar/Post/Pier