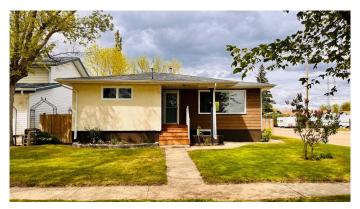

# \$329,000 - 338 4 Avenue E, Bow Island

MLS® #A2223816

## \$329,000

5 Bedroom, 2.00 Bathroom, 1,090 sqft Residential on 0.14 Acres

NONE, Bow Island, Alberta

Here's a place that could be converted to a nice little revenue property! Downstairs has a kitchen and a separate entry but would have to put in a separate heating system to make this place the perfect legal rental property. Right now the home actually is just fine as a nice cozy 5 beds, 2 bath property with a double garage that's insulated but not heated. Furnace could be hooked up again to make it a nice little work shop in the winter days when you that project you want to do! This home is going under some renovations at the moment but can still be shown so call your REALTOR® today and book your very own private viewing!