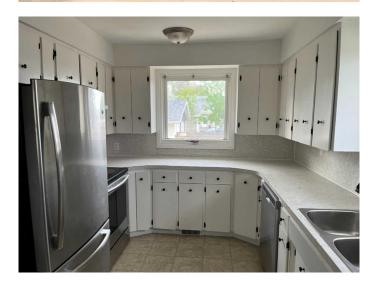

## \$329,000

5 Bedroom, 2.00 Bathroom, 1,090 sqft Residential on 0.14 Acres

NONE, Bow Island, Alberta

Here's a place that could be converted to a nice little revenue property! Downstairs has a kitchen and a separate entry but would have to put in a separate heating system to make this place the perfect legal rental property. Right now the home actually is just fine as a nice cozy 5 beds, 2 bath property with a double garage that's insulated but not heated. Furnace could be hooked up again to make it a nice little work shop in the winter days when you that project you want to do! This home is going under some renovations at the moment but can still be shown so call your REALTOR® today and book your very own private viewing!

#### Interior

Interior Features Ceiling Fan(s), Laminate Counters, No Animal Home, No Smoking

Home

Appliances Dishwasher, Garage Control(s), Refrigerator, Stove(s), Washer/Dryer

Heating Forced Air, Natural Gas