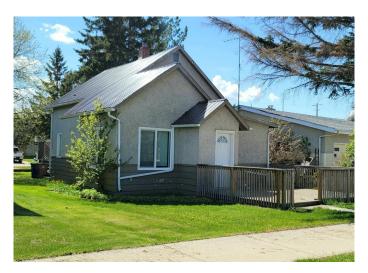

## \$194,000

2 Bedroom, 1.00 Bathroom, 948 sqft Residential on 0.13 Acres

Lac La Biche, Lac La Biche, Alberta

PRICE IMPROVEMENT!! Lakeview! in Lac La Biche. 948sq/ft, 2bedroom 1 bathroom home located along the lakefront on Churchill drive. This great little starter home or revenue property has new windows, tin roof, laminate flooring and is nestled on a 5580 sq/ft lot. There is an alley out back of the property which accesses the yard and fire pit and also additional parking. Walking path along the lake, amenities of town, and a boat launch nearby. This nice property is in great condition and will be affordable.

#### **Exterior**

Exterior Features None

Lot Description Back Yard, Few Trees, Lake, Views

Roof Metal

Construction Wood Frame

Foundation Block