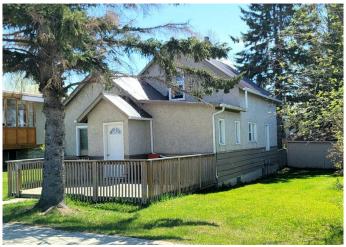

## \$194,000

2 Bedroom, 1.00 Bathroom, 948 sqft Residential on 0.13 Acres

Lac La Biche, Lac La Biche, Alberta

PRICE IMPROVEMENT!! Lakeview! in Lac La Biche. 948sq/ft, 2bedroom 1 bathroom home located along the lakefront on Churchill drive. This great little starter home or revenue property has new windows, tin roof, laminate flooring and is nestled on a 5580 sq/ft lot. There is an alley out back of the property which accesses the yard and fire pit and also additional parking. Walking path along the lake, amenities of town, and a boat launch nearby. This nice property is in great condition and will be affordable.

#### **Exterior**

Exterior Features None

Lot Description Back Yard, Few Trees, Lake, Views

Roof Metal

Construction Wood Frame

Foundation Block