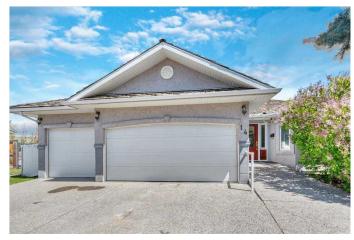

## \$699,900

4 Bedroom, 3.00 Bathroom, 1,754 sqft Residential on 0.28 Acres

Grande Pointe Estates, Strathmore, Alberta

Seller is motivated! Here is your opportunity to own a custom bungalow on one of the largest lots in one of Strathmore's most sought-after neighborhoods. Nestled in a quiet cul-de-sac in Grande Point Estates, this home offers exceptional space, privacy, and timeless style in a community known for its upscale lamp posts, wide sidewalks, and estate-quality homes. Situated on an expansive 8,600+ sq ft lot, this fully developed walkout bungalow offers over 3,000 sq ft of total living spaceâ€"providing a serene backdrop and plenty of room for outdoor living, entertaining, or gardening. Mature trees, well-kept landscaping, underground sprinklers, and a large upper deck add to the home's outdoor appeal, while the oversized triple garage (with high ceilings, heated & A/C) makes it perfect for hobbyists, car enthusiasts, or those needing extra room for toys and tools. Inside, the open-concept main level is bright and welcoming, featuring vaulted ceilings, generous windows, and a practical layout ideal for both everyday living and entertaining. The spacious kitchen includes white appliances, including stand up freezer, a custom pantry, and a raised eating bar that flows seamlessly into the dining and living areas. A cozy gas fireplace creates a warm focal point in the living room, and garden doors lead to the covered upper deckâ€"perfect for morning coffee or evening BBQs. The main level also features a spacious front office that can also be a formal dining room or bedroom,

#### **Amenities**

**Parking Spaces** 6

**Parking** Garage Door Opener, Heated Garage, Insulated, Off Street, Concrete

Driveway, Garage Faces Front, Oversized, Triple Garage Attached

3 # of Garages