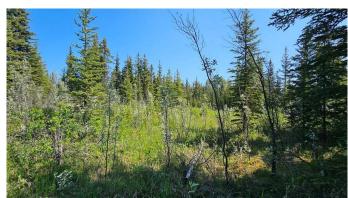

## \$218,000

0 Bedroom, 0.00 Bathroom, Land on 2.74 Acres

NONE, Rural Mountain View County, Alberta

Welcome to Riverside Green â€" a stunning new subdivision that blends serene natural beauty with ultimate convenience. Lot 4 offers a rare opportunity to design and build your dream home on 2.74 acres of pristine, treed land. Nestled in privacy and surrounded by nature, this lot provides the perfect canvas to create your ideal layout â€" whether that's a sprawling custom home, detached garage, or a graceful circular driveway winding through the trees. Electricity and natural gas are already at the property line, making the planning process that much smoother. With ample space and, you're free to bring your vision to life in a setting that feels both tucked away and entirely accessible. Just a short walk brings you to the scenic Red Deer River â€" a paradise for anglers, kayakers, and those who appreciate a peaceful riverside stroll. Adventure seekers will love the proximity to crown land with well-marked snowmobile and ATV trails just 10 minutes to the west. Golf enthusiasts will be thrilled to find multiple championship golf courses within a 20-minute drive. Riverside Green is where crisp air, towering trees, roaming wildlifeâ€"from deer and elk to moose and waterfowl, and endless potential come together in perfect harmony. Whether you're envisioning a family retreat, a forever home, or a tranquil getaway, this lot is your blank slate in nature's masterpiece. Your dream starts here. Come walk the land