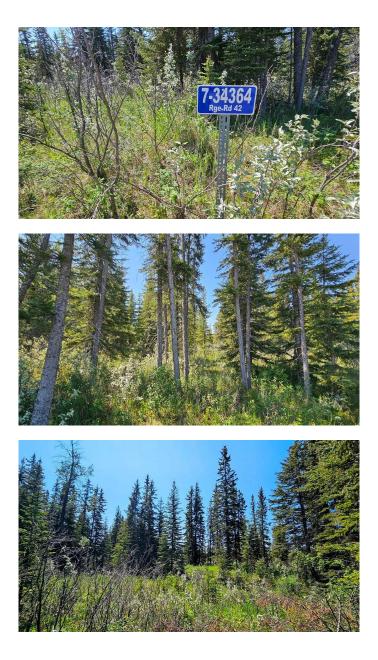

# \$212,000 - 7, 34364 Range Road 42, Rural Mountain View County

MLS® #A2223875

#### \$212,000

0 Bedroom, 0.00 Bathroom, Land on 2.59 Acres

NONE, Rural Mountain View County, Alberta

Welcome to Riverside Green – a stunning new subdivision that blends serene natural beauty with ultimate convenience. Lot 7 offers a rare opportunity to design and build your dream home on 2.59 acres of pristine, treed land. Nestled in privacy and surrounded by nature, this lot provides the perfect canvas to create your ideal layout – whether that's a sprawling custom home, detached garage, or a graceful circular driveway winding through the trees. Electricity and natural gas are already at the property line, making the planning process that much smoother. With ample space and, you're free to bring your vision to life in a setting that feels both tucked away and entirely accessible. Just a short walk brings you to the scenic Red Deer River – a paradise for anglers, kayakers, and those who appreciate a peaceful riverside stroll. Adventure seekers will love the proximity to crown land with well-marked snowmobile and ATV trails just 10 minutes to the west. Golf enthusiasts will be thrilled to find multiple championship golf courses within a 20-minute drive. Riverside Green is where crisp air, towering trees, roaming wildlifeâ€"from deer and elk to moose and waterfowl, and endless potential come together in perfect harmony. Whether you're envisioning a family retreat, a forever home, or a tranquil getaway, this lot is your blank slate in nature's masterpiece. Your dream starts here. Come walk the land

and imagine the possibilities. "Home Is Where Your Story Begins!― \*NOTE There are currently 5 lots listed, but all 11 lots in Riverside Green are available for sale\*